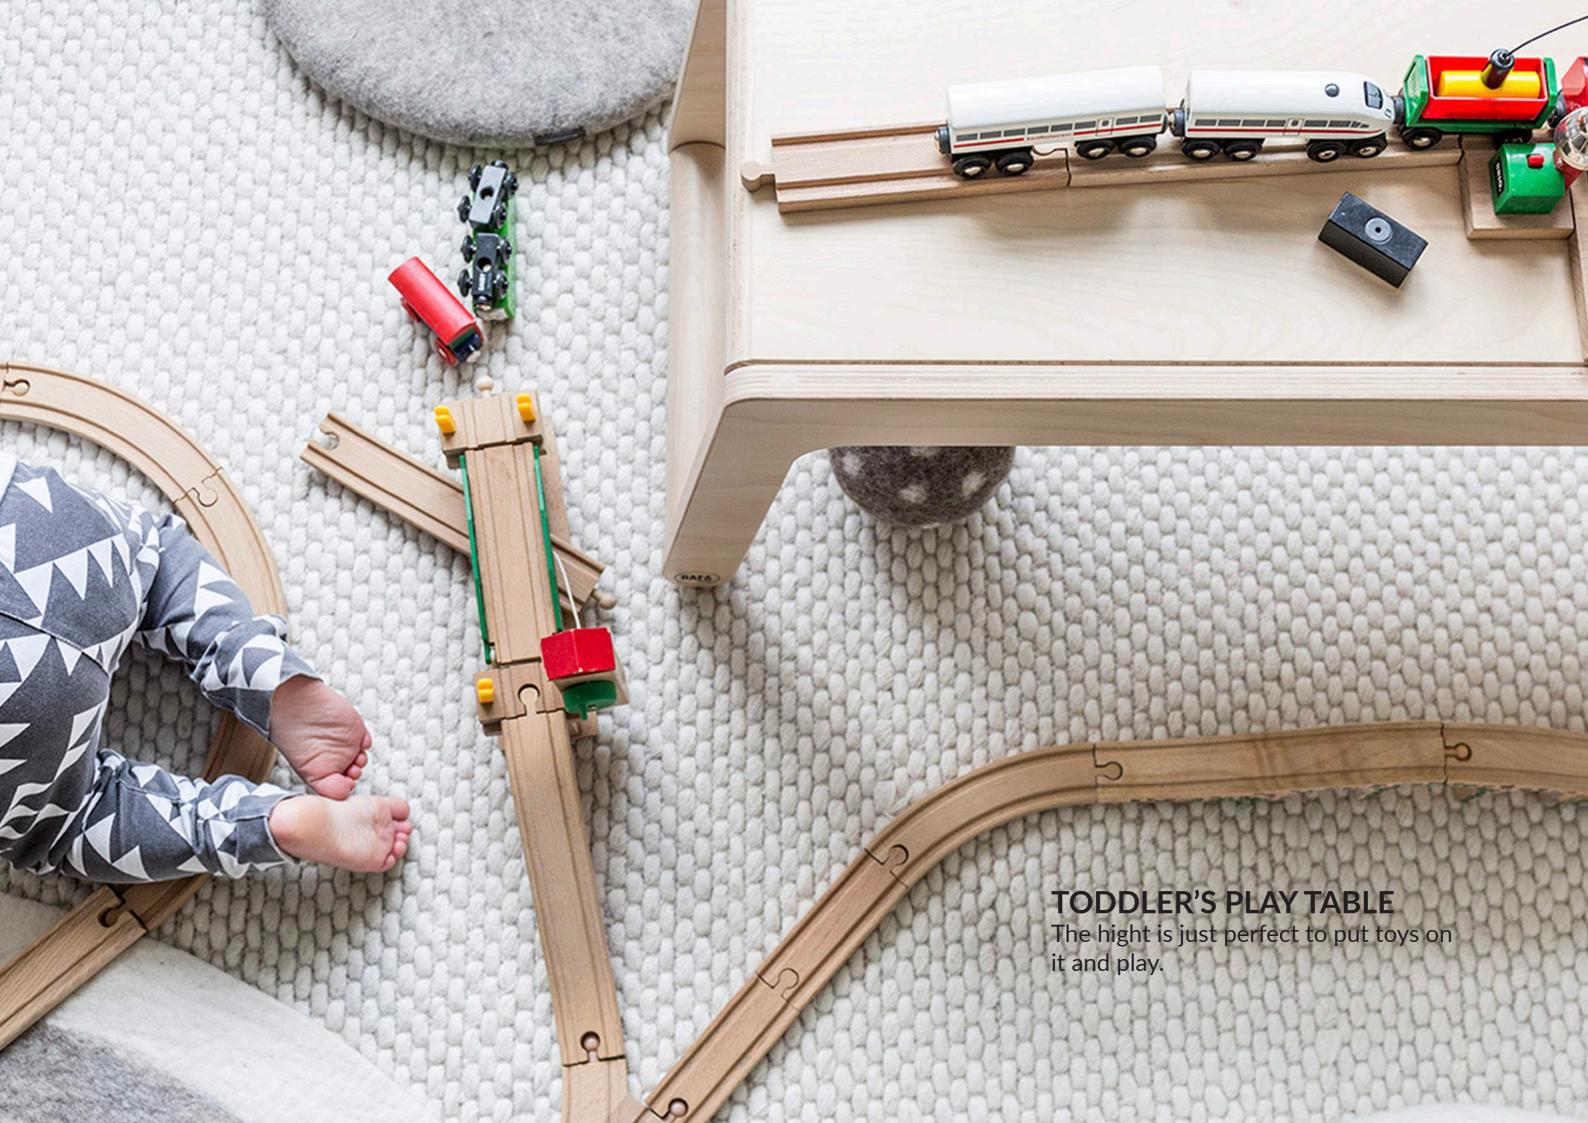

### **B BENCH**

designed for kids age 3+ size 90 x 33 x 36 cm

Elegant yet sturdy bench to use around the house. It can be used as a play table for the youngest, a versatile bench or a side table by Rafa-kids beds.

**B BENCH** natural B90-01N

SEATS AND TABLES page 07

**B BENCH** Natural, White, Black

**B BENCH** white B90-01W

BBENCH black B90-01B

SEATS AND TABLES page 69