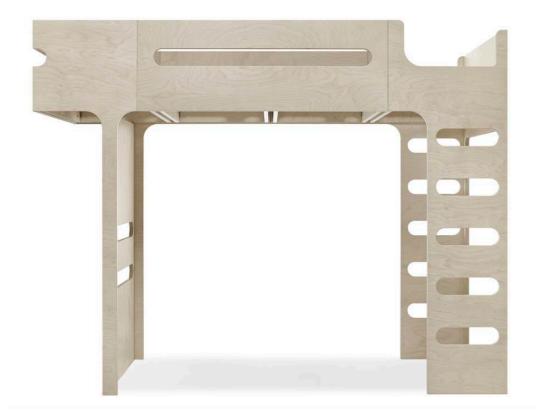

### F BUNK BED

designed for kids age 6+ size 205 x 95 x 162cm

Iconic F bunk bed is a full-size bed for children. A real wow factor for your child and any guests peeking into the room!

FBUNK BED natural F-01N

**TEEN ZONE** F bunk bed with a snug chill space underneath

O BORIN

F BUNK BED

Natural, White, Black

F BUNK BED white F-01W

FBUNK BED black F-01B