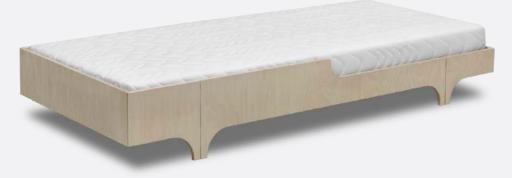

# **R TODDLER BED**

designed for kids age 3+ size 150 x 70 x 14cm

Playful 'bed with wheels' for toddlers. First big bed – never to forget!

R TODDLER BED natural R-01N