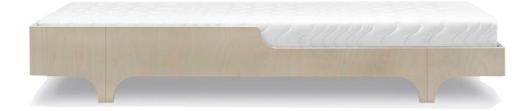

### A TEEN BED

designed for kids age 8+ size 205 x 80/95/125 x 35cm

This elegant single bed will keep your kid's room stylish and clean. For children age 8+ or younger with the A bed rail. Available in three mattress widths: 75cm, 90cm, and 120cm.

A TEEN BED natural A90-01N