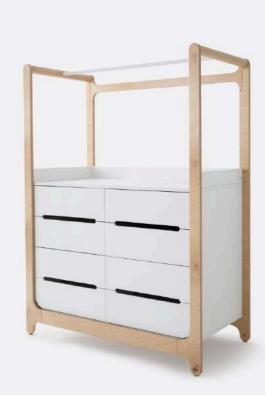

# H DRESSER

white and black size 120 x 60 x 162cm

H Dresser gives you style, storage and function with eight spacious drawers, a unique high frame and a clothes rack. Now available with an extra changing unit that creates a spacious baby changing area.

H DRESSER white HD-02W

H DRESSER black HW-02B

**STORAGE** page 41

**CHANGING UNIT** 

NEW

for the H Dresser size 115 x 72 x 1cm

The Changing Unit is a perfect match for the H dresser. Enjoy additional space and comfort for your baby's daily routine. Crafted with the same premium Finish plywood as the dresser's frame, it creates a seamless and harmonious look.

H CHANGING UNIT HDC-01