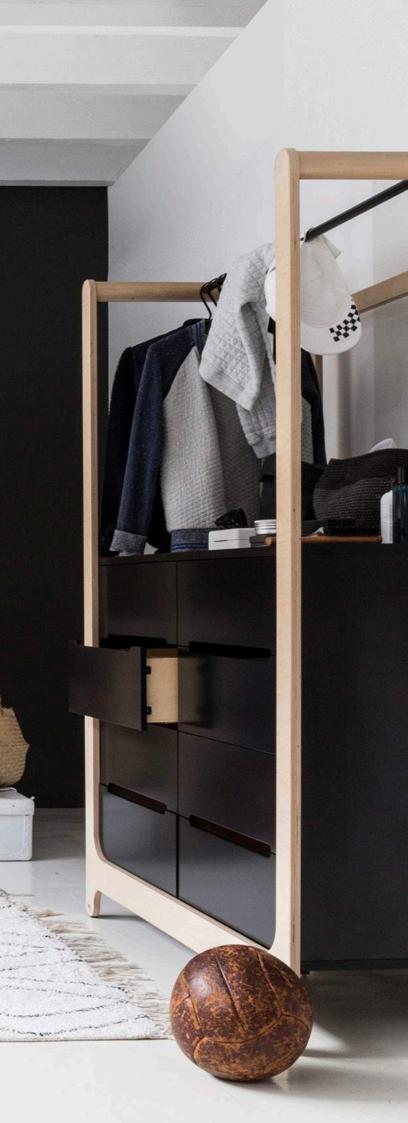

# H DRESSER

white and black size 120 x 60 x 162cm

H Dresser gives you style, storage and function with eight spacious drawers, a unique high frame and a clothes rack. Now available with an extra changing unit that creates a spacious baby changing area.

H DRESSER white HD-02W

H DRESSER black HW-02B

**STORAGE** page 41

**CHANGING UNIT** 

NEW

for the H Dresser size 115 x 72 x 1cm

The Changing Unit is a perfect match for the H dresser. Enjoy additional space and comfort for your baby's daily routine. Crafted with the same premium Finish plywood as the dresser's frame, it creates a seamless and harmonious look.