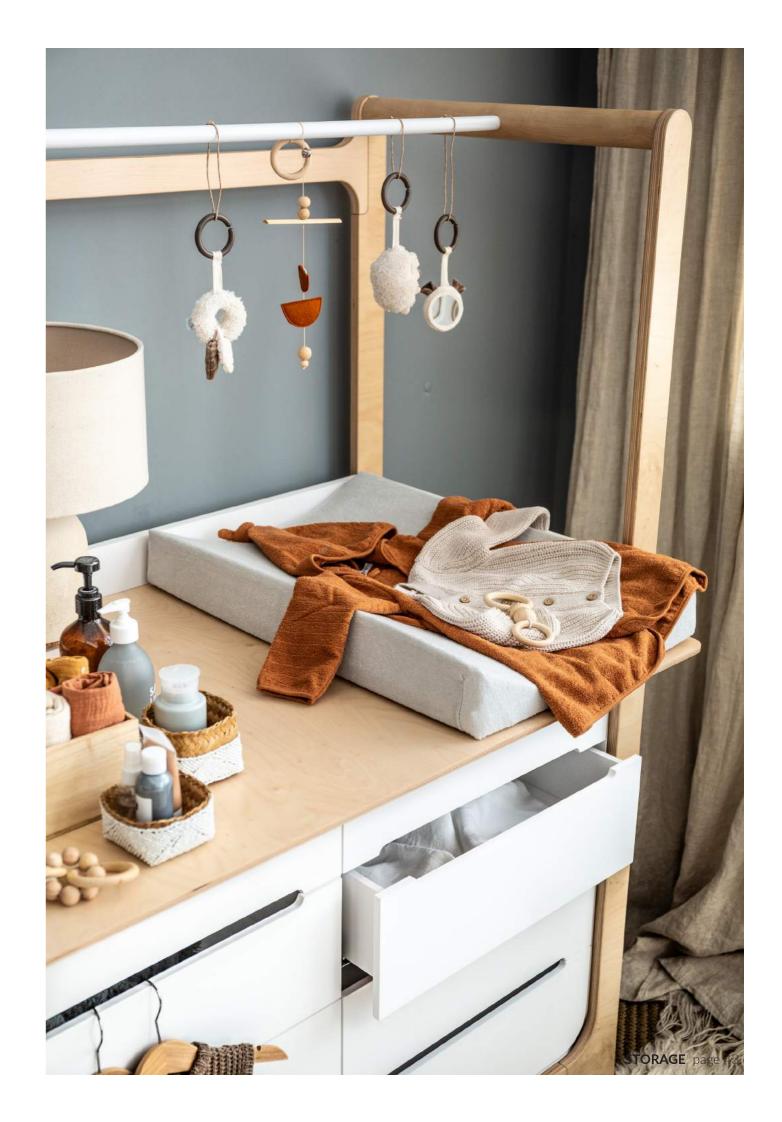

H DRESSER white HD-02W

H DRESSER black HW-02B

**STORAGE** page 41

**CHANGING UNIT** 

NEW

for the H Dresser size 115 x 72 x 1cm

The Changing Unit is a perfect match for the H dresser. Enjoy additional space and comfort for your baby's daily routine. Crafted with the same premium Finish plywood as the dresser's frame, it creates a seamless and harmonious look.

H CHANGING UNIT HDC-01