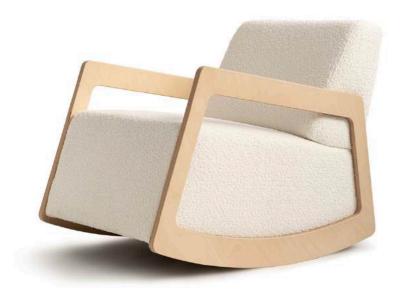

## ROCKING ARMCHAIR NEW

WHITE, BLACK (coming soon) size 120 x 60 x 60cm

A comfy armchair for you and your baby! It is perfect for rocking your child while feeding, reading a book, or just sitting next to the bed while your baby falls asleep.

ROCKING ARMCHAIR white RA-01W