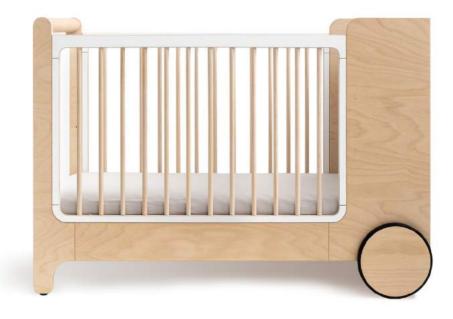

# ROCKING BABY COT NEW

designed for 0+ size 120 x 60 x 60cm

Inspired by the gentle movements of a parent cradling a child, the rocking cot helps the baby to feel secure and calm, making it easier to drift off to sleep.

ROCKING BABY COT natural RBC-01W

# NOT ONLY ROCKS but is adaptable

designed for 0+ size 120 x 60 x 60cm

2 - mattress low

4 - one side open

3 - remove bars

5 - both sides open

BEDS page 13