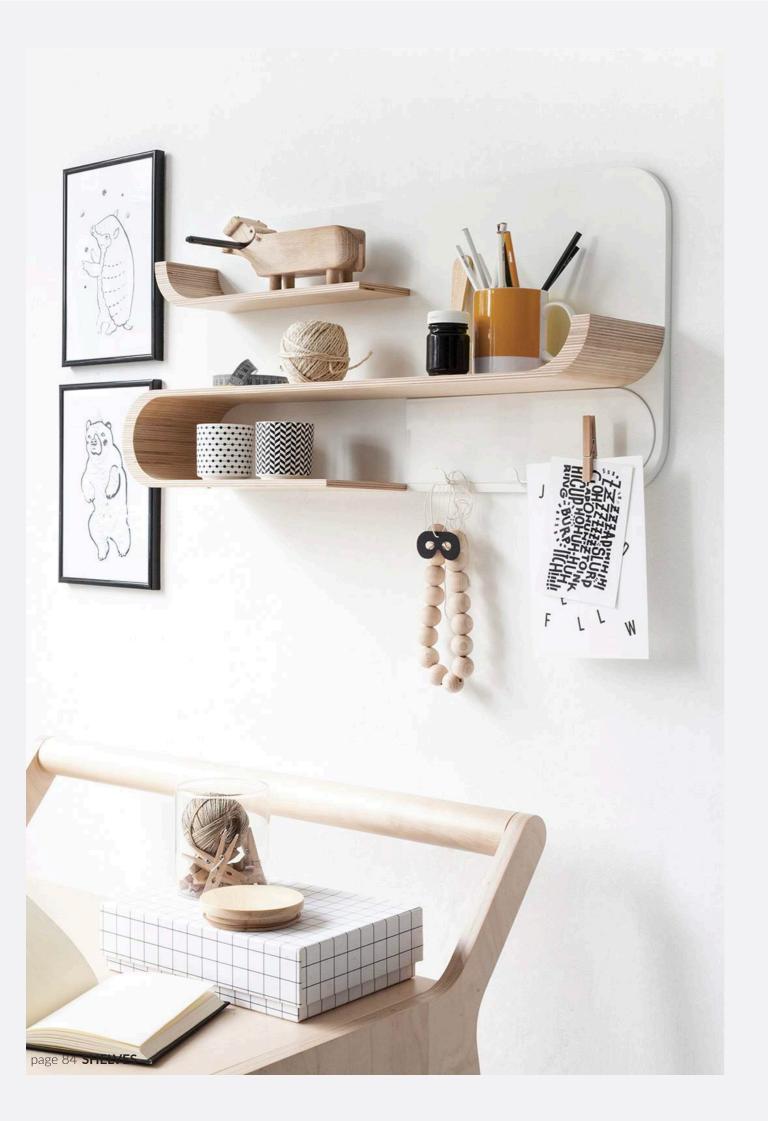

#### S SHELF

Natural/White, White/White size 90 x 12 x 15cm

Our most compact shelf for all your child's essentials. Perfect, next to the bed, for a lamp, book or alarm clock. With stunning wooden details this shelf adds beauty to any wall.

**S SHELF** natural/white S-02N/W

**S SHELF** white/white S-02W/W

#### **M SHELF** Natural/White, White/White size 70 x 35 x 15cm

Medium size shelf with stylishly curved wooden details and metal hangers. This stunning piece of design fits perfectly by a desk but will shine on any wall in the house.

M SHELF natural/white M-02N/W

M SHELF white/white M-02W/W

### L SHELF

Natural/White, White/White size 90 x 45 x 20cm

Extra deep shelf with metal rods. Perfect for your child's favourite outfits in a nursery or a giant roll of paper in a creative corner.

L SHELF natural/white L-02N/W

L SHELF white/white L-02W/W