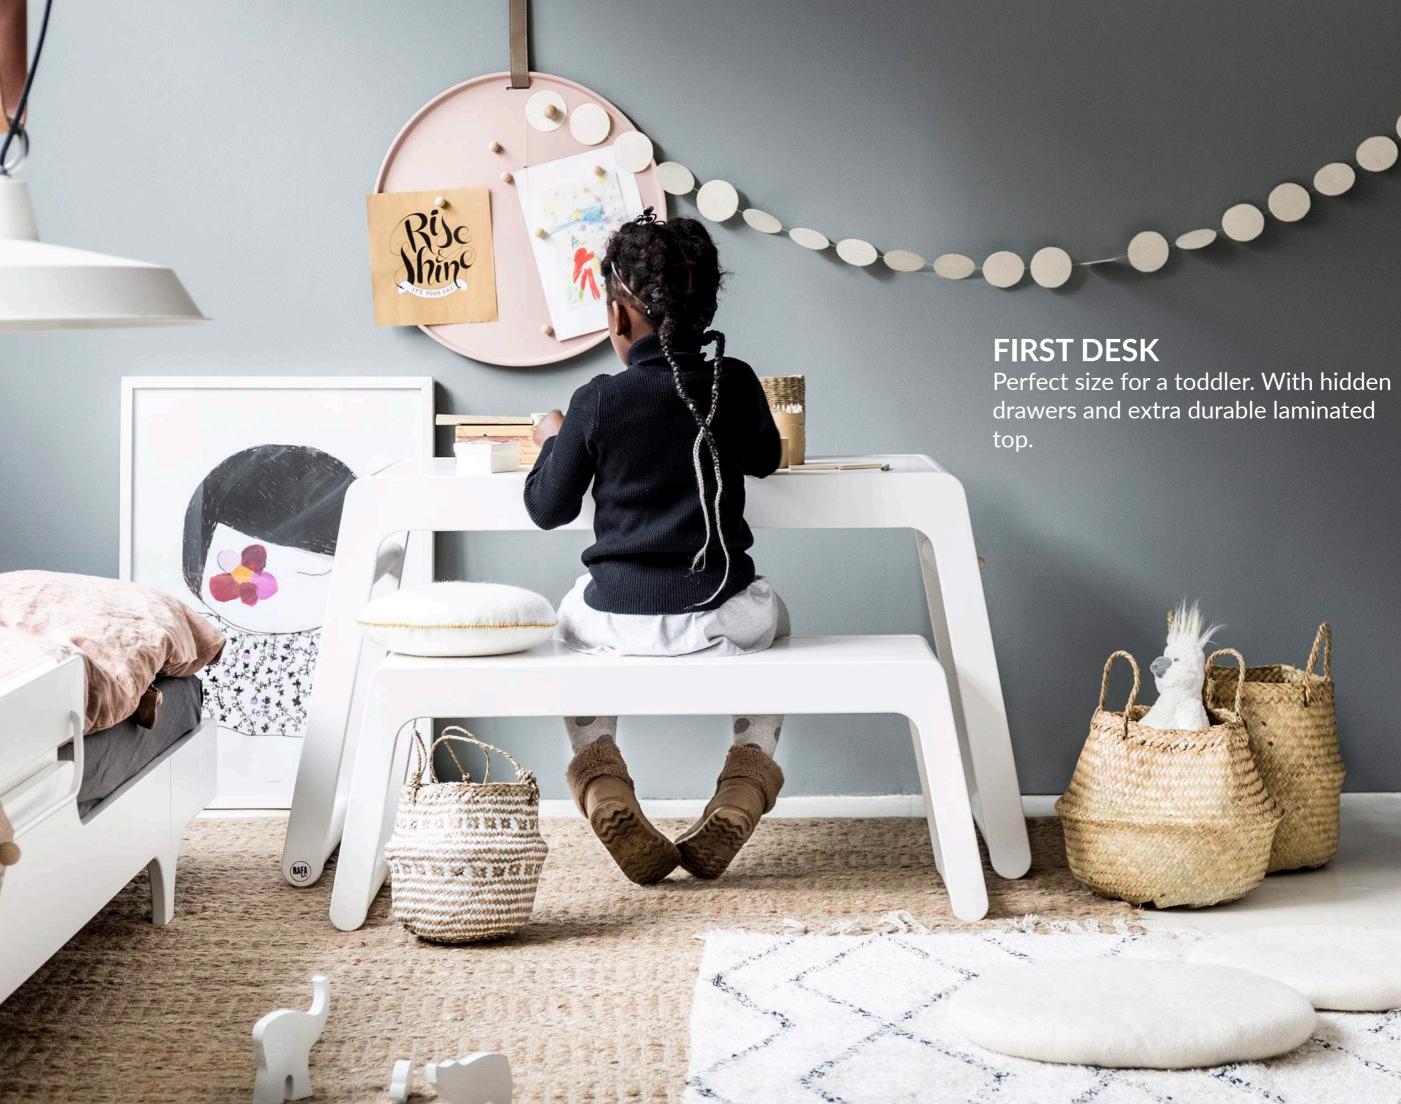

# **B** TABLE

designed for kids age 3+ size 110 x 50 x 60 cm

A perfect table with hidden drawers for all creative kids ages 3 to 10. It's big enough that parents can sit quite comfortably at this table too!

**B TABLE** natural BT-01N

**B TABLE** white BT-01W

SEATS AND TABLES page 63