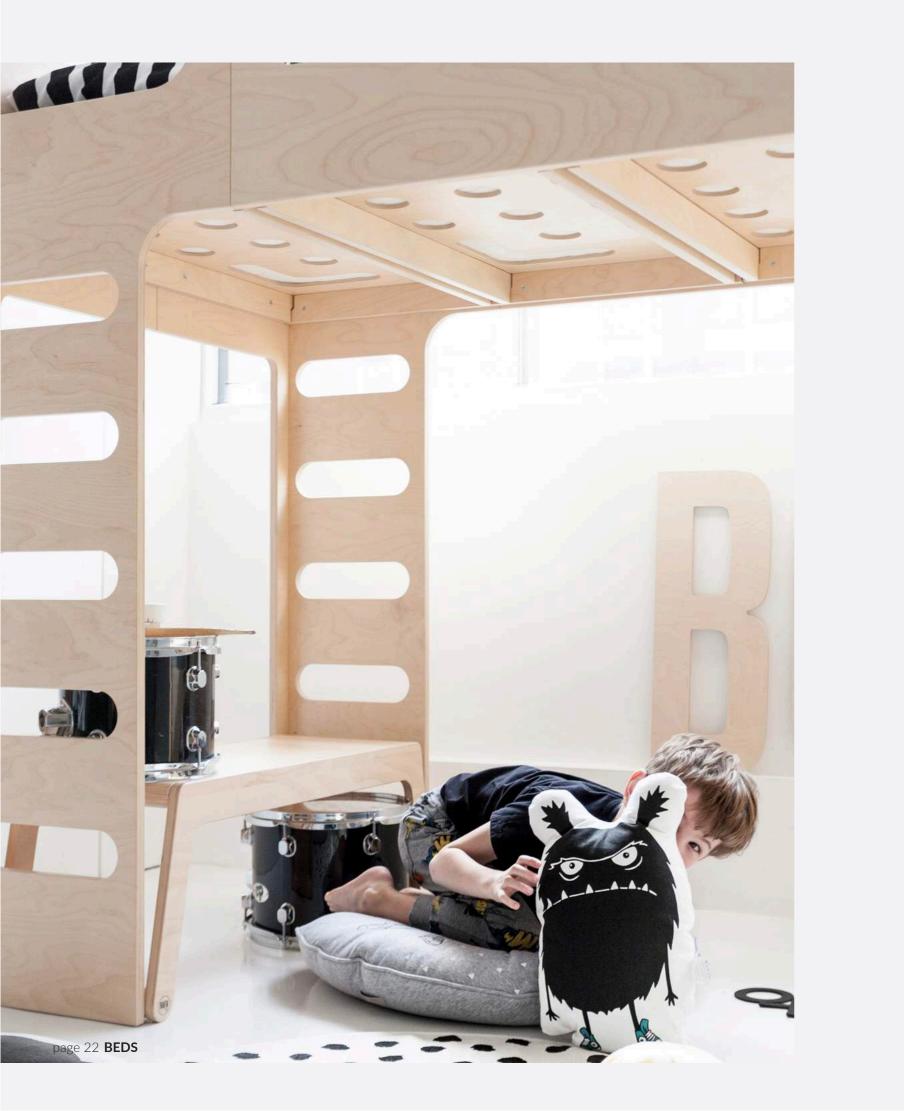

### F BUNK BED

designed for kids age 6+ size 205 x 95 x 162cm

Iconic F bunk bed is a full-size bed for children. A real wow factor for your child and any guests peeking into the room!

FBUNK BED natural F-01N

**TEEN ZONE** F bunk bed with a snug chill space underneath

O BORIN

F BUNK BED

Natural, White, Black

F BUNK BED white F-01W

FBUNK BED black F-01B