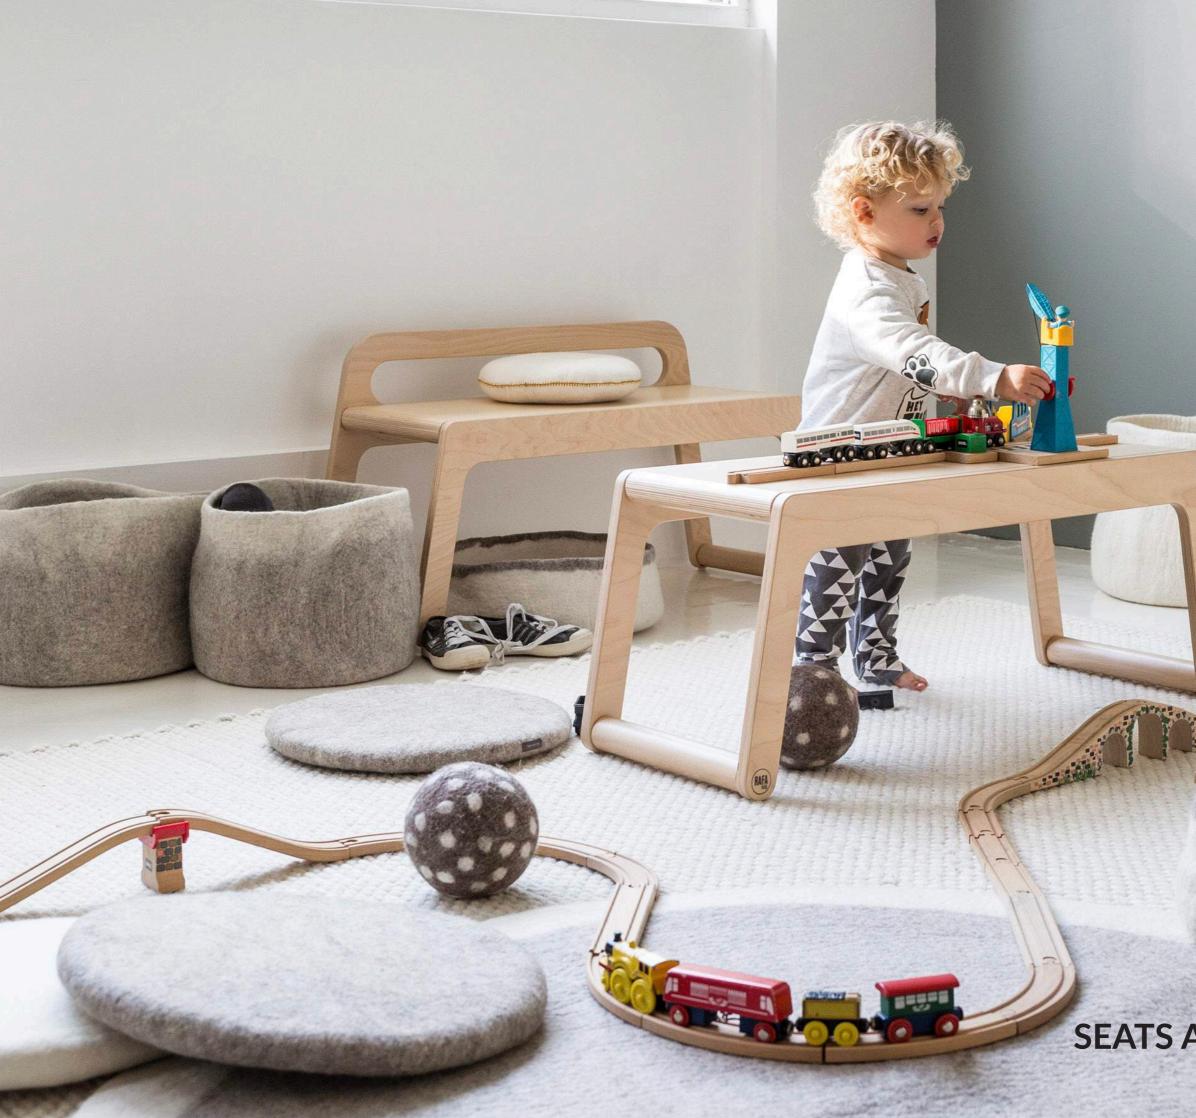

### **B BENCH**

designed for kids age 3+ size 90 x 33 x 36 cm

Elegant yet sturdy bench to use around the house. It can be used as a play table for the youngest, a versatile bench or a side table by Rafa-kids beds.

**B BENCH** natural B90-01N

SEATS AND TABLES page 07

**B BENCH** Natural, White, Black

**B BENCH** white B90-01W

BBENCH black B90-01B

SEATS AND TABLES page 69