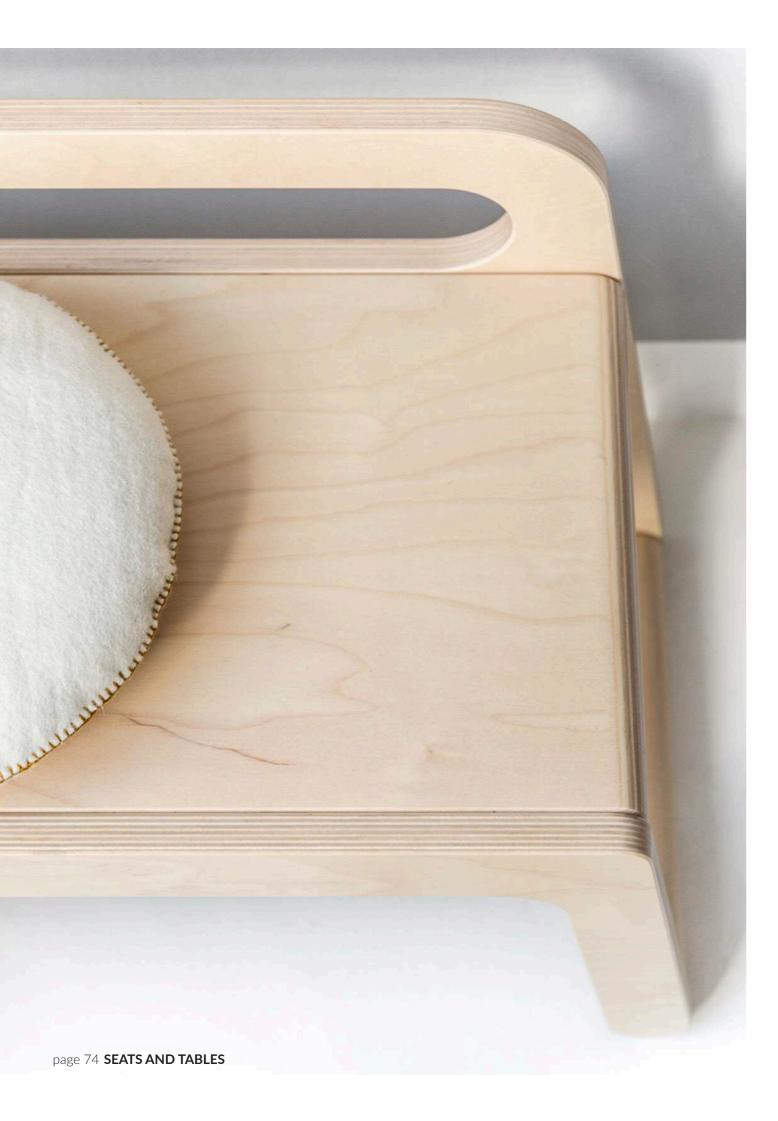

### **B BENCH**

designed for kids age 3+ size 90 x 33 x 36 cm

Elegant yet sturdy bench to use around the house. It can be used as a play table for the youngest, a versatile bench or a side table by Rafa-kids beds.

**B BENCH** natural B90-01N

SEATS AND TABLES page 07

**B BENCH** Natural, White, Black

**B BENCH** white B90-01W

BBENCH black B90-01B

SEATS AND TABLES page 69