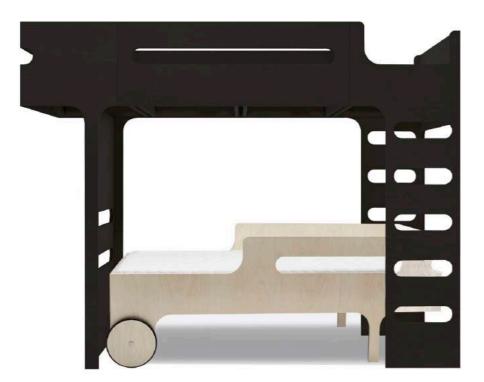

# **R TODDLER BED**

designed for kids age 3+ size 150 x 70 x 14cm

Playful 'bed with wheels' for toddlers. First big bed – never to forget!

R TODDLER BED natural R-01N

### F BUNK BED

designed for kids age 6+ size 205 x 95 x 162cm

Iconic F bunk bed is a full-size bed for children. A real wow factor for your child and any guests peeking into the room!

FBUNK BED natural F-01N