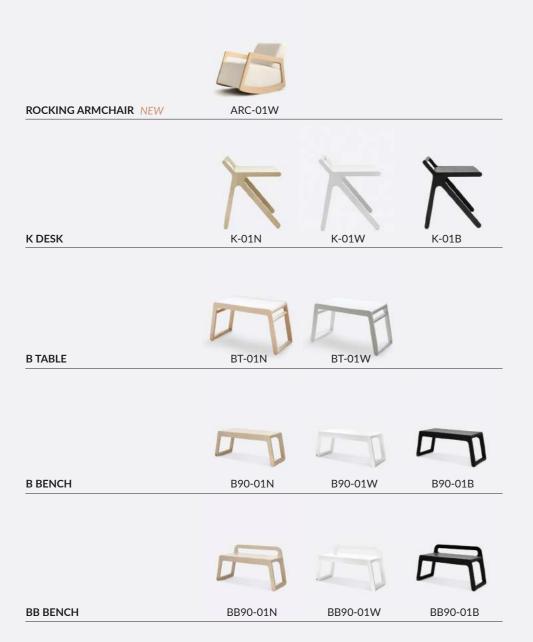

## ROCKING ARMCHAIR NEW

WHITE, BLACK (coming soon) size 120 x 60 x 60cm

A comfy armchair for you and your baby! It is perfect for rocking your child while feeding, reading a book, or just sitting next to the bed while your baby falls asleep.

ROCKING ARMCHAIR white RA-01W

# **K DESK**

designed for kids age 6+ size 80 x 75 x 75/130 cm

Eye-catching desk with a soft-closing lid. It has a full-height worktop that is ideal for school age children and even for adults.

K DESK natural K-01N

**K DESK** 

K DESK black K-01B

# **B** TABLE

designed for kids age 3+ size 110 x 50 x 60 cm

A perfect table with hidden drawers for all creative kids ages 3 to 10. It's big enough that parents can sit quite comfortably at this table too!

**B TABLE** natural BT-01N

**B TABLE** white BT-01W

SEATS AND TABLES page 63

### **B BENCH**

designed for kids age 3+ size 90 x 33 x 36 cm

Elegant yet sturdy bench to use around the house. It can be used as a play table for the youngest, a versatile bench or a side table by Rafa-kids beds.

**B BENCH** natural B90-01N

SEATS AND TABLES page 07

**B BENCH** Natural, White, Black

**B BENCH** white B90-01W

BBENCH black B90-01B

SEATS AND TABLES page 69

#### **BB BENCH**

designed for kids age 3+ size 90 x 33 x 36/49 cm

Stylish and durable bench with a nice little backrest. Everyone in the house will love the versatility of this beautiful bench!

**BB BENCH** natural BB90-01N

**BB BENCH** Natural, White, Black

**BB BENCH** white BB90-01W

BB BENCH black BB90-01B