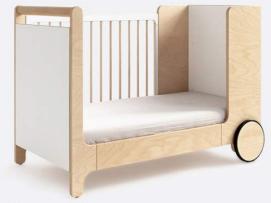

# **R TODDLER BED**

designed for kids age 3+ size 150 x 70 x 14cm

Playful 'bed with wheels' for toddlers. First big bed – never to forget!

R TODDLER BED natural R-01N