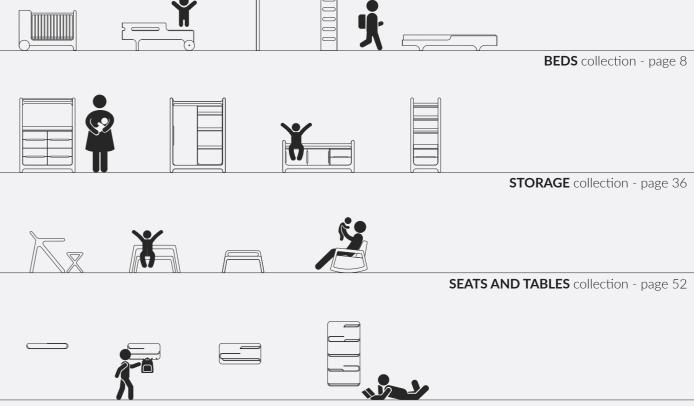

# **TABLE** of contents

**SHELVES** collection - page 80

# **BEDS** collection

10

BED SET FOR SIBLINGS for kids age 6+ and 8+

**STORAGE** collection

H STORAGE CABINET white HC-02W

H STORAGE CABINET black HC-02W

SEATS AND TABLES collection