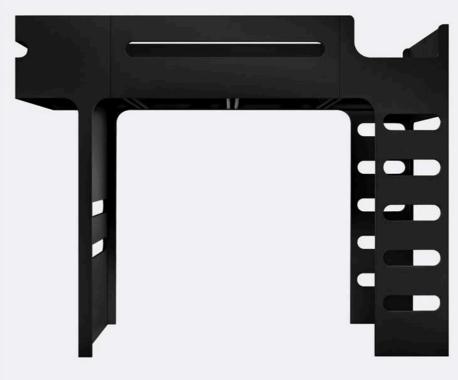

### F BUNK BED

designed for kids age 6+ size 205 x 95 x 162cm

Iconic F bunk bed is a full-size bed for children. A real wow factor for your child and any guests peeking into the room!

FBUNK BED natural F-01N

**TEEN ZONE** F bunk bed with a snug chill space underneath

O BORIN

F BUNK BED

Natural, White, Black

F BUNK BED white F-01W

FBUNK BED black F-01B