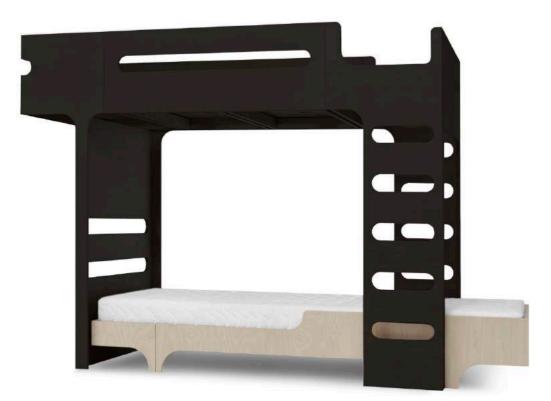

### F BUNK BED

designed for kids age 6+ size 205 x 95 x 162cm

Iconic F bunk bed is a full-size bed for children. A real wow factor for your child and any guests peeking into the room!

FBUNK BED natural F-01N

**TEEN ZONE** F bunk bed with a snug chill space underneath

O BORIN

F BUNK BED

Natural, White, Black

F BUNK BED white F-01W

FBUNK BED black F-01B

### **)** Black