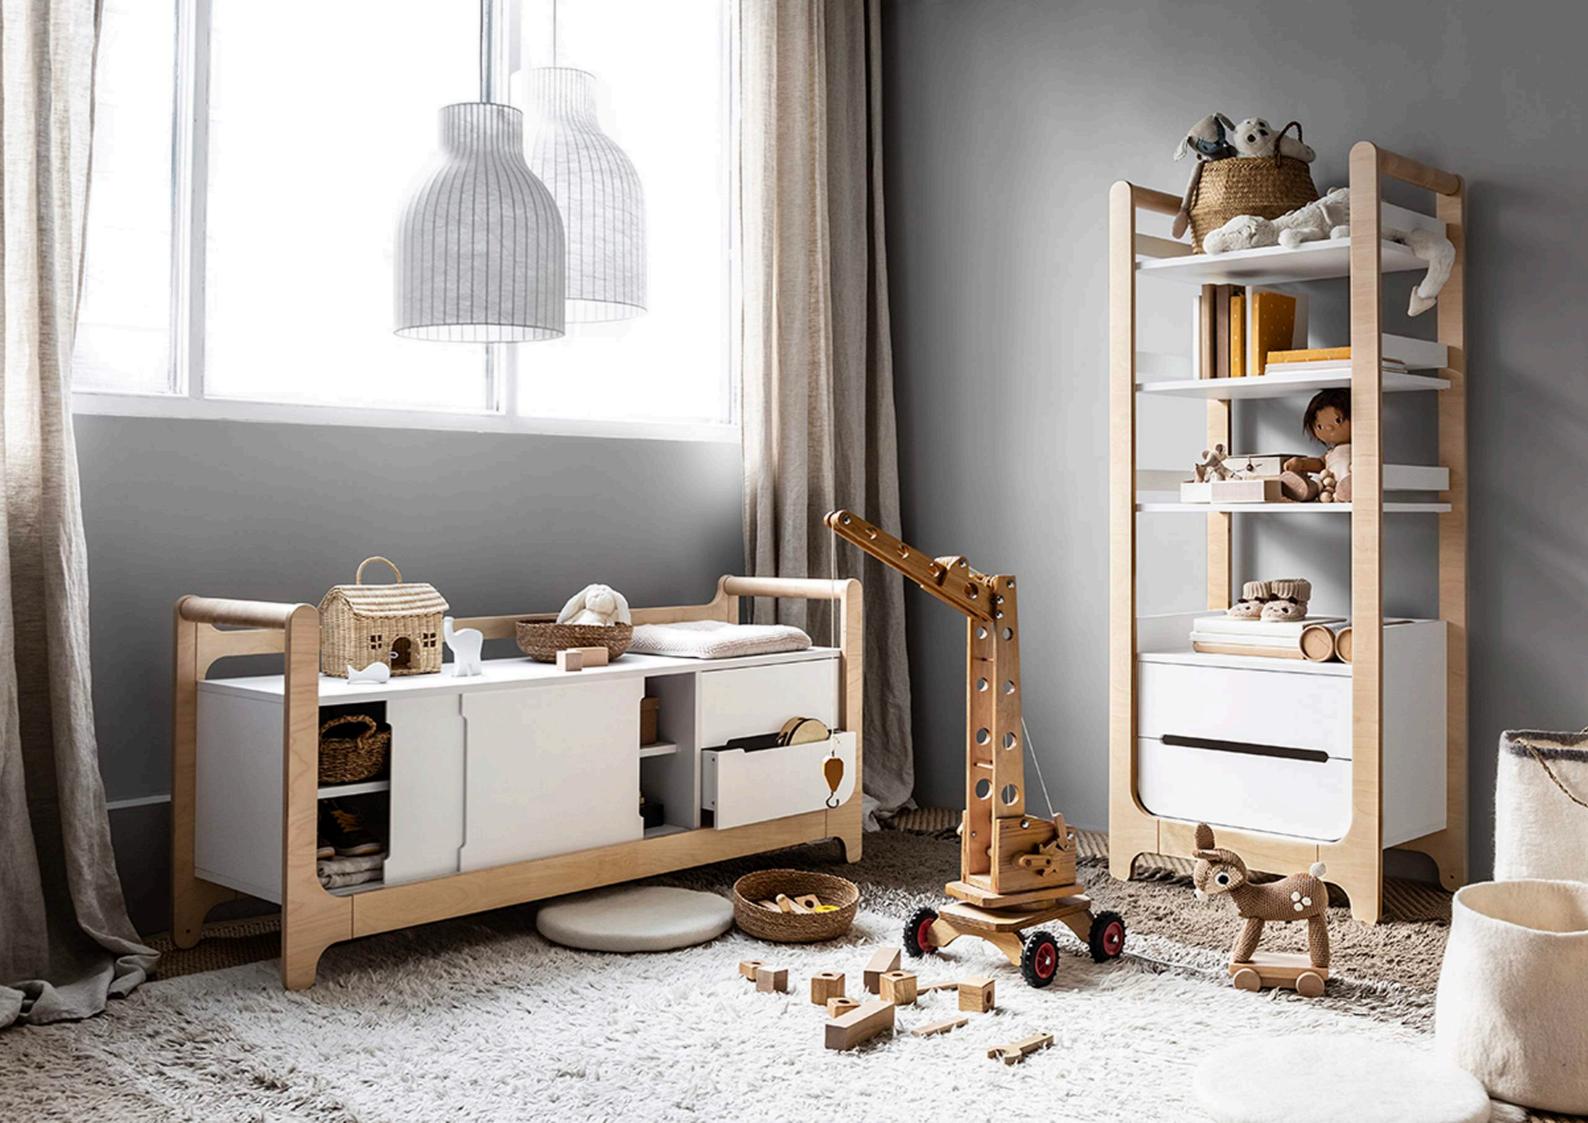

### **H BOOKCASE**

white and black size 65 x 45 x 162cm

A stunning piece of storage for your child. The shelves can hold a ton of books, and the spacious drawers will solve any toy headaches.

H BOOKCASE white HB-01W

# **H STORAGE CABINET**

white and black size 120 x 60 x 162cm

Storage cabinet that doubles as a bench. It will hide all your toys and games, and the room is neat again. It's extra strong, so snuggle up on top of the cabinet for a cosy read with your child.

### **B BENCH**

designed for kids age 3+ size 90 x 33 x 36 cm

Elegant yet sturdy bench to use around the house. It can be used as a play table for the youngest, a versatile bench or a side table by Rafa-kids beds.