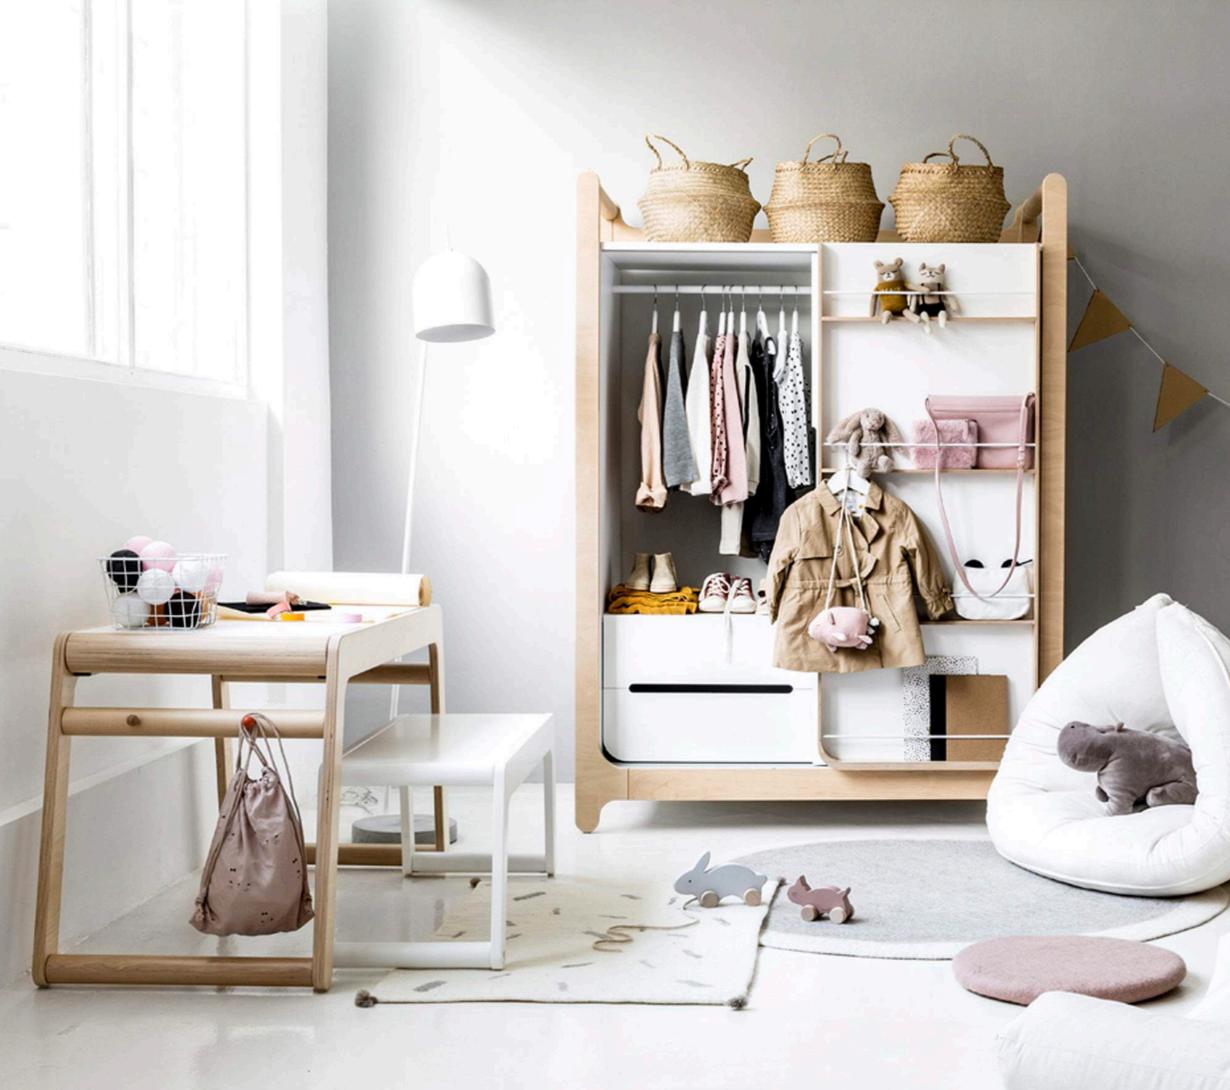

### H WARDROBE

white and black size 120 x 60 x 162cm

Storage does not have to be bulky or dull! This Perfect-sized wardrobe with unique sliding doors – for your newborn to teen.

H WARDROBE white HW-04W

H WARDROBE black HW-04B

# H DRESSER

white and black size 120 x 60 x 162cm

H Dresser gives you style, storage and function with eight spacious drawers, a unique high frame and a clothes rack. Now available with an extra changing unit that creates a spacious baby changing area.

### **H BOOKCASE**

white and black size 65 x 45 x 162cm

A stunning piece of storage for your child. The shelves can hold a ton of books, and the spacious drawers will solve any toy headaches.

H BOOKCASE white HB-01W

# **H STORAGE CABINET**

white and black size 120 x 60 x 162cm

Storage cabinet that doubles as a bench. It will hide all your toys and games, and the room is neat again. It's extra strong, so snuggle up on top of the cabinet for a cosy read with your child.