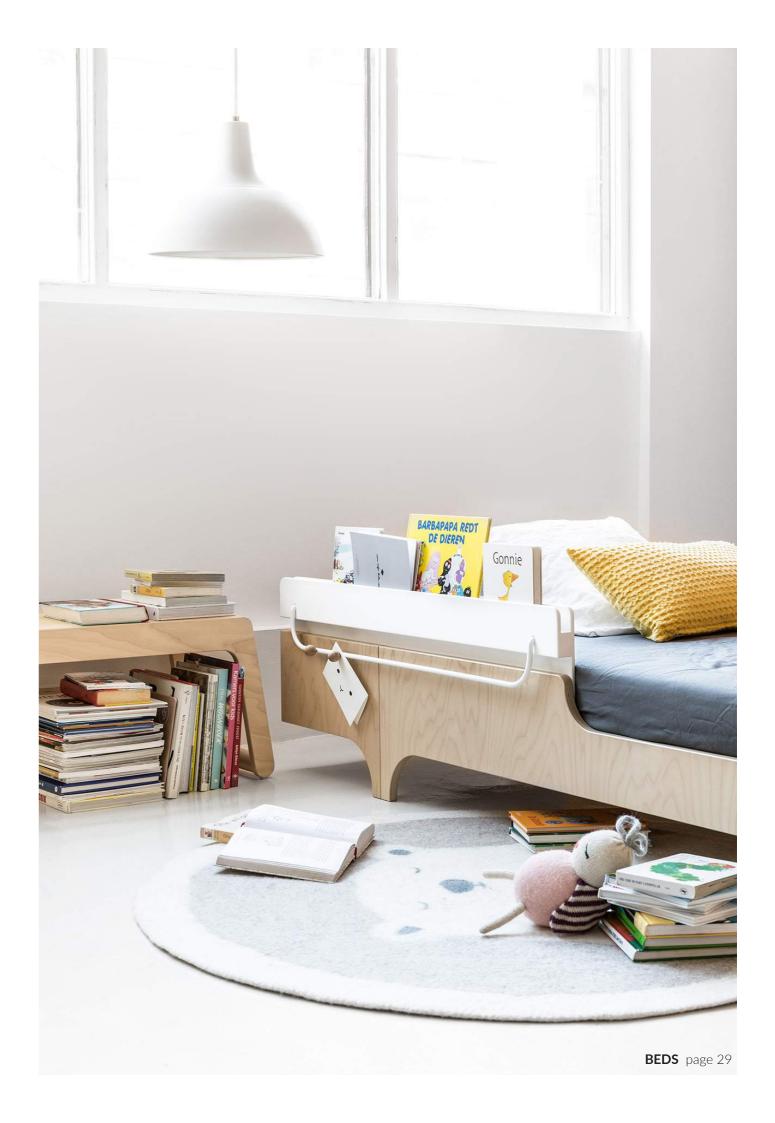

's room stylish and clean. For children age 8+ or younger with the A bed rail. Available in three mattress widths: 75cm, 90cm, and 120cm.



A TEEN BED natural A90-01N



#### **A TEEN BED** Natural, White, Black



A75 TEEN BED mattress 200x75cm (fits between the ladders of the F bunk bed)



A90 TEEN BED mattress 200x90cm



**A TEEN BED** white A75-01W / A90-01W / A120-01W





ATEEN BED black A75-01B / A90-01B / A120-01B

A120 TEEN BED mattress 200x120cm

BEDS page 27

### A BED RAIL

fitting only A teen beds size 97,5 x 26 x 3cm



Bed rail for Rafa-kids A teen beds. Make a big bed safe and cosy for your little ones. Features a pocket for favourite books and a metal rod for magnets or toys – and you can hang it on the wall!



A BED RAIL natural ABR-01N



A BED RAIL natural ABR-01N



# F&R BED SET

Space-saving set for younger children sharing a room.

Parents often get the R toddler bed for their first child. F bunk bed comes when kids outgrow it or a young sibling arrives. Play around with the position of the beds for the best set-up for your kids.



F BUNK BED

R TODDLER BED





BED SET FOR SIBLINGS for kids age 3+ and 6+





# F&A BED SET

#### A comfortable set of two full single-size beds.

A centerpiece in the room for daytime play and a good night's sleep. It won't be easy to get your teenager out of this comfy corner



F BUNK BED

A TEEN BED





BED SET FOR SIBLINGS for kids age 6+ and 8+





**STORAGE** collection

### H WARDROBE

white and black size 120 x 60 x 162cm



Storage does not have to be bulky or dull! This Perfect-sized wardrobe with uniqu