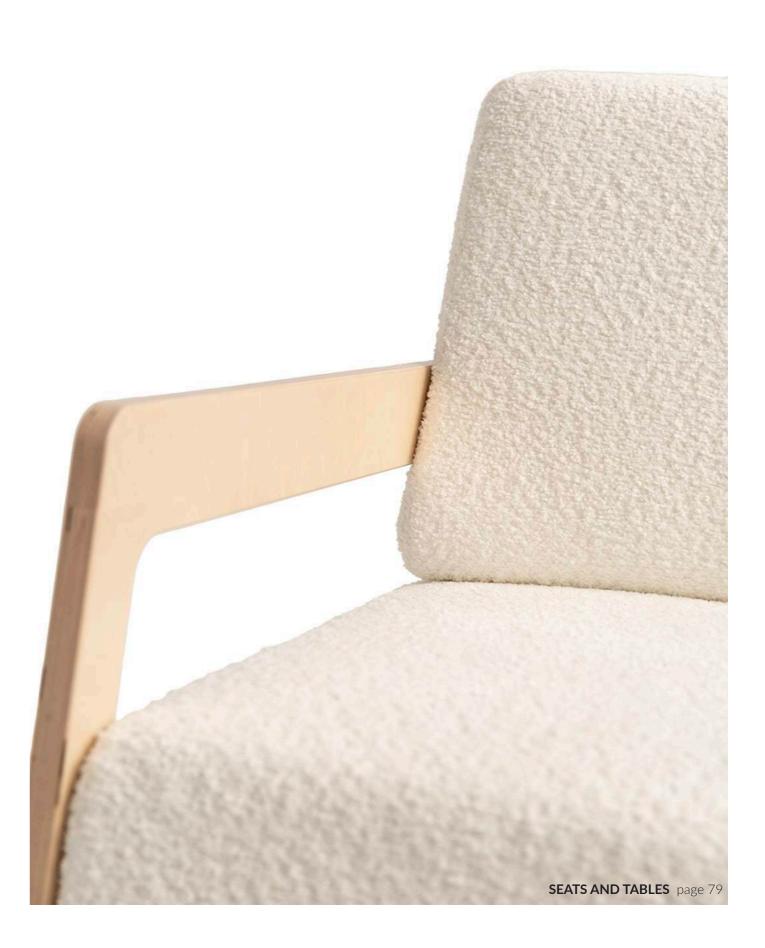

## ROCKING ARMCHAIR NEW

WHITE, BLACK (coming soon) size 120 x 60 x 60cm

A comfy armchair for you and your baby! It is perfect for rocking your child while feeding, reading a book, or just sitting next to the bed while your baby falls asleep.

ROCKING ARMCHAIR white RA-01W