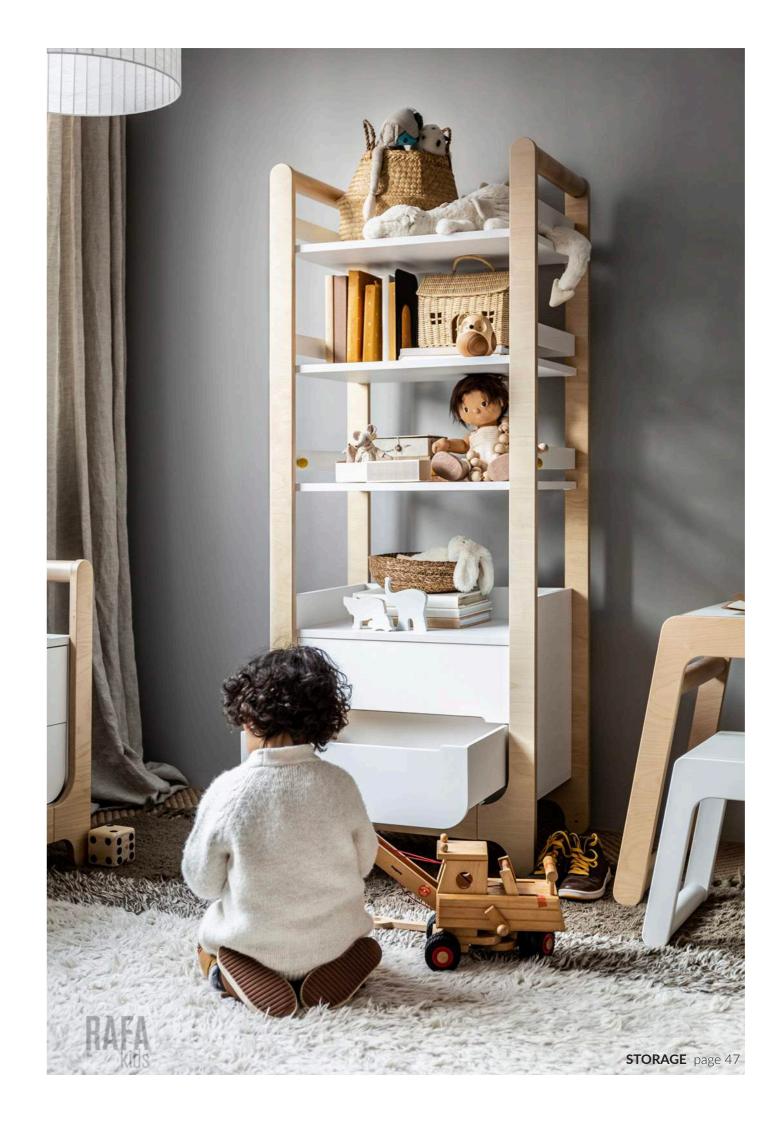

### **H BOOKCASE**

white and black size 65 x 45 x 162cm

A stunning piece of storage for your child. The shelves can hold a ton of books, and the spacious drawers will solve any toy headaches.

H BOOKCASE white HB-01W

# **H STORAGE CABINET**

white and black size 120 x 60 x 162cm

Storage cabinet that doubles as a bench. It will hide all your toys and games, and the room is neat again. It's extra strong, so snuggle up on top of the cabinet for a cosy read with your child.