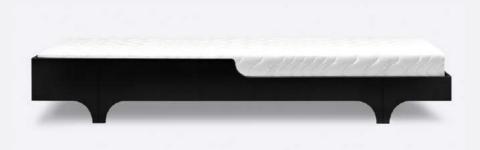

### **B BENCH**

designed for kids age 3+ size 90 x 33 x 36 cm

Elegant yet sturdy bench to use around the house. It can be used as a play table for the youngest, a versatile bench or a side table by Rafa-kids beds.

**B BENCH** natural B90-01N

SEATS AND TABLES page 07

**B BENCH** Natural, White, Black

**B BENCH** white B90-01W

BBENCH black B90-01B

SEATS AND TABLES page 69