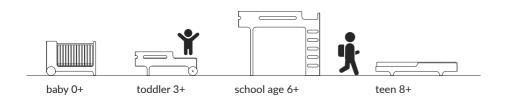

# ROCKING BABY COT NEW

designed for 0+ size 120 x 60 x 60cm

Inspired by the gentle movements of a parent cradling a child, the rocking cot helps the baby to feel secure and calm, making it easier to drift off to sleep.

# **R TODDLER BED**

designed for kids age 3+ size 150 x 70 x 14cm

Playful 'bed with wheels' for toddlers. First big bed – never to forget!

R TODDLER BED natural R-01N

### F BUNK BED

designed for kids age 6+ size 205 x 95 x 162cm

Iconic F bunk bed is a full-size bed for children. A real wow factor for your child and any guests peeking into the room!

FBUNK BED natural F-01N

### A TEEN BED

designed for kids age 8+ size 205 x 80/95/125 x 35cm

This elegant single bed will keep your kid's room stylish and clean. For children age 8+ or younger with the A bed rail. Available in three mattress widths: 75cm, 90cm, and 120cm.