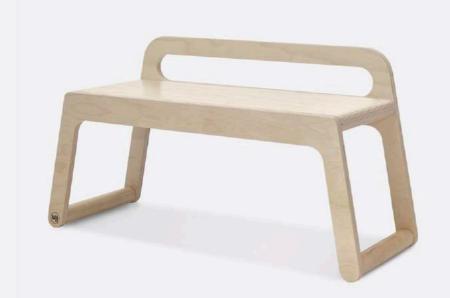

### **B BENCH**

designed for kids age 3+ size 90 x 33 x 36 cm

Elegant yet sturdy bench to use around the house. It can be used as a play table for the youngest, a versatile bench or a side table by Rafa-kids beds.

**B BENCH** natural B90-01N

SEATS AND TABLES page 07

**B BENCH** Natural, White, Black

**B BENCH** white B90-01W

BBENCH black B90-01B

SEATS AND TABLES page 69