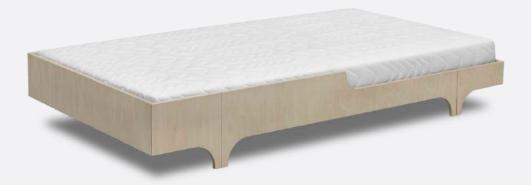

# **R TODDLER BED**

designed for kids age 3+ size 150 x 70 x 14cm

Playful 'bed with wheels' for toddlers. First big bed – never to forget!

R TODDLER BED natural R-01N