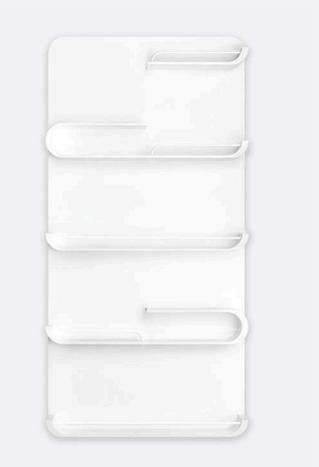

# **XL SHELF** size 140 x 70 x 10cm real show-stopper for any wall.

# Natural/White, White/White

This biggest shelf from the collection will make a great library in your child's room – a

#### **XL SHELF** white/white XL-02W/W

**XL SHELF** natural/white XL-02N/W