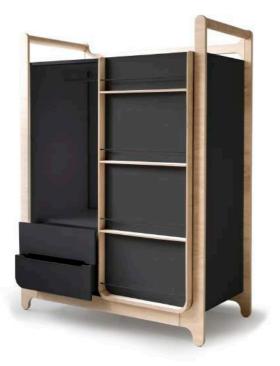

### H WARDROBE

white and black size 120 x 60 x 162cm

Storage does not have to be bulky or dull! This Perfect-sized wardrobe with unique sliding doors – for your newborn to teen.

H WARDROBE white HW-04W

H WARDROBE black HW-04B