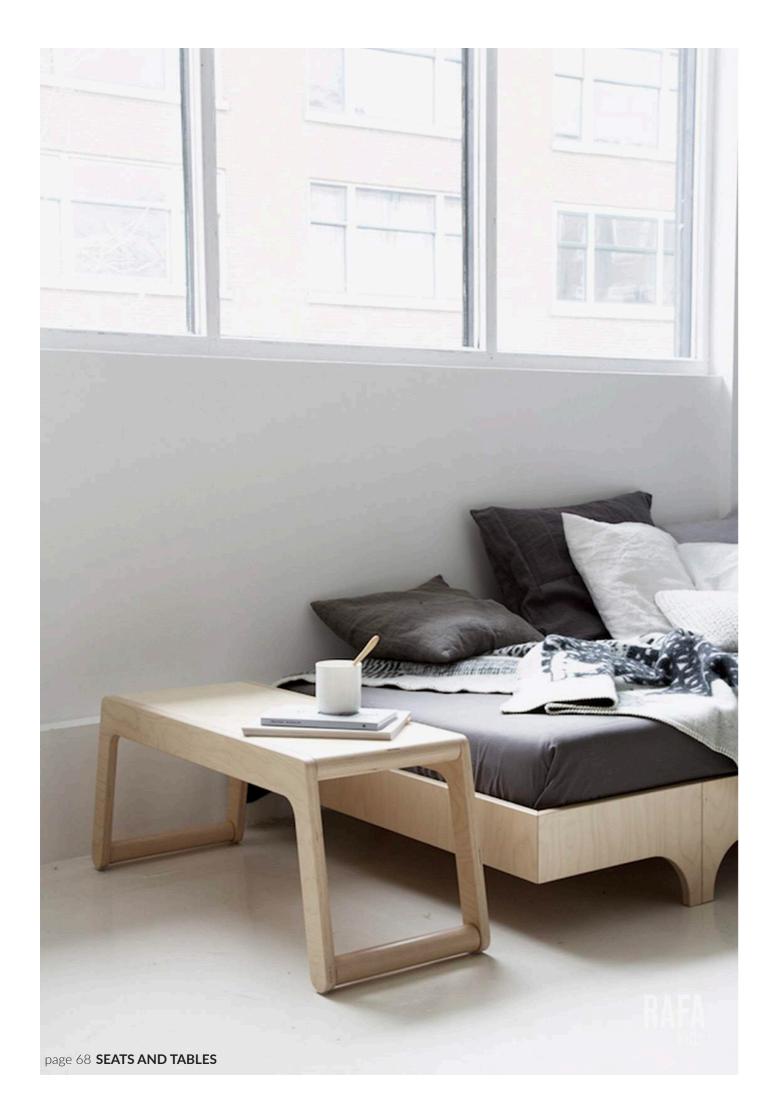

### **B BENCH**

designed for kids age 3+ size 90 x 33 x 36 cm

Elegant yet sturdy bench to use around the house. It can be used as a play table for the youngest, a versatile bench or a side table by Rafa-kids beds.

**B BENCH** natural B90-01N

SEATS AND TABLES page 07

**B BENCH** Natural, White, Black

**B BENCH** white B90-01W

BBENCH black B90-01B

SEATS AND TABLES page 69