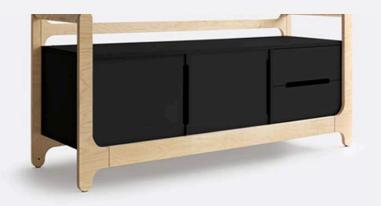

# **H STORAGE CABINET**

white and black size 120 x 60 x 162cm

Storage cabinet that doubles as a bench. It will hide all your toys and games, and the room is neat again. It's extra strong, so snuggle up on top of the cabinet for a cosy read with your child.

H STORAGE CABINET white HC-02W

H STORAGE CABINET black HC-02W

SEATS AND TABLES collection