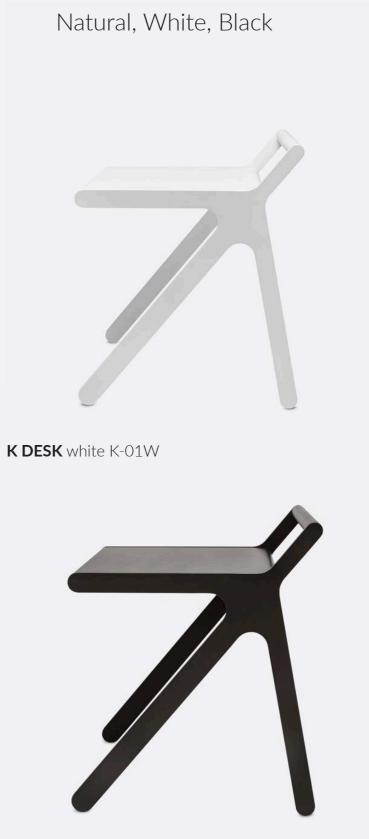

# **K DESK**

designed for kids age 6+ size 80 x 75 x 75/130 cm

Eye-catching desk with a soft-closing lid. It has a full-height worktop that is ideal for school age children and even for adults.

K DESK natural K-01N

**K DESK** 

K DESK black K-01B