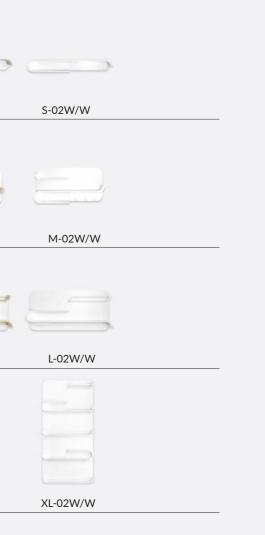

#### S SHELF

Natural/White, White/White size 90 x 12 x 15cm

Our most compact shelf for all your child's essentials. Perfect, next to the bed, for a lamp, book or alarm clock. With stunning wooden details this shelf adds beauty to any wall.

**S SHELF** natural/white S-02N/W

**S SHELF** white/white S-02W/W

#### **M SHELF** Natural/White, White/White size 70 x 35 x 15cm

Medium size shelf with stylishly curved wooden details and metal hangers. This stunning piece of design fits perfectly by a desk but will shine on any wall in the house.

M SHELF natural/white M-02N/W

M SHELF white/white M-02W/W

### L SHELF

Natural/White, White/White size 90 x 45 x 20cm

Extra deep shelf with metal rods. Perfect for your child's favourite outfits in a nursery or a giant roll of paper in a creative corner.

L SHELF natural/white L-02N/W

L SHELF white/white L-02W/W

# **XL SHELF** size 140 x 70 x 10cm real show-stopper for any wall.

# Natural/White, White/White

This biggest shelf from the collection will make a great library in your child's room – a

#### **XL SHELF** white/white XL-02W/W

**XL SHELF** natural/white XL-02N/W