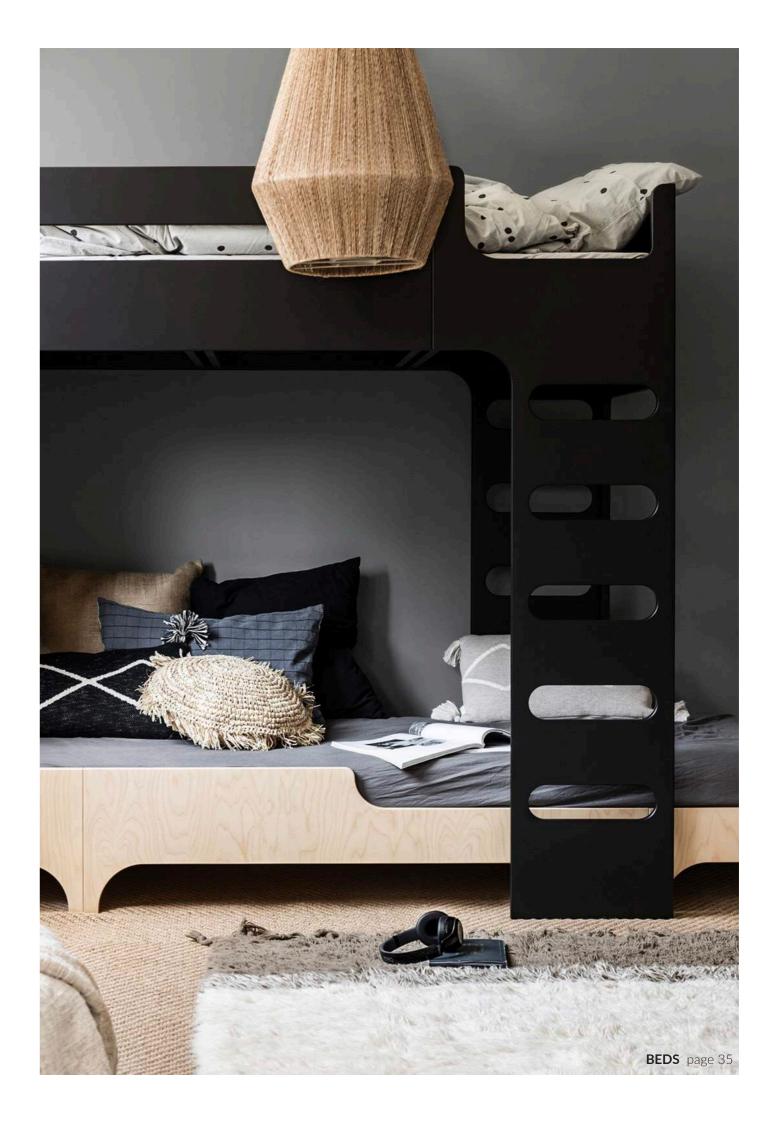

### F BUNK BED

designed for kids age 6+ size 205 x 95 x 162cm

Iconic F bunk bed is a full-size bed for children. A real wow factor for your child and any guests peeking into the room!

FBUNK BED natural F-01N

**TEEN ZONE** F bunk bed with a snug chill space underneath

O BORIN

F BUNK BED

Natural, White, Black

F BUNK BED white F-01W

FBUNK BED black F-01B

### **)** Black