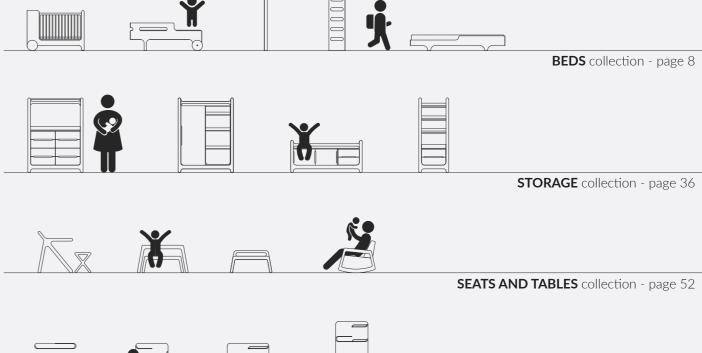

# **TABLE** of contents

**SHELVES** collection - page 80

# **BEDS** collection

10

BED SET FOR SIBLINGS for kids age 6+ and 8+

**STORAGE** collection

H STORAGE CABINET white HC-02W

H STORAGE CABINET black HC-02W

SEATS AND TABLES collection