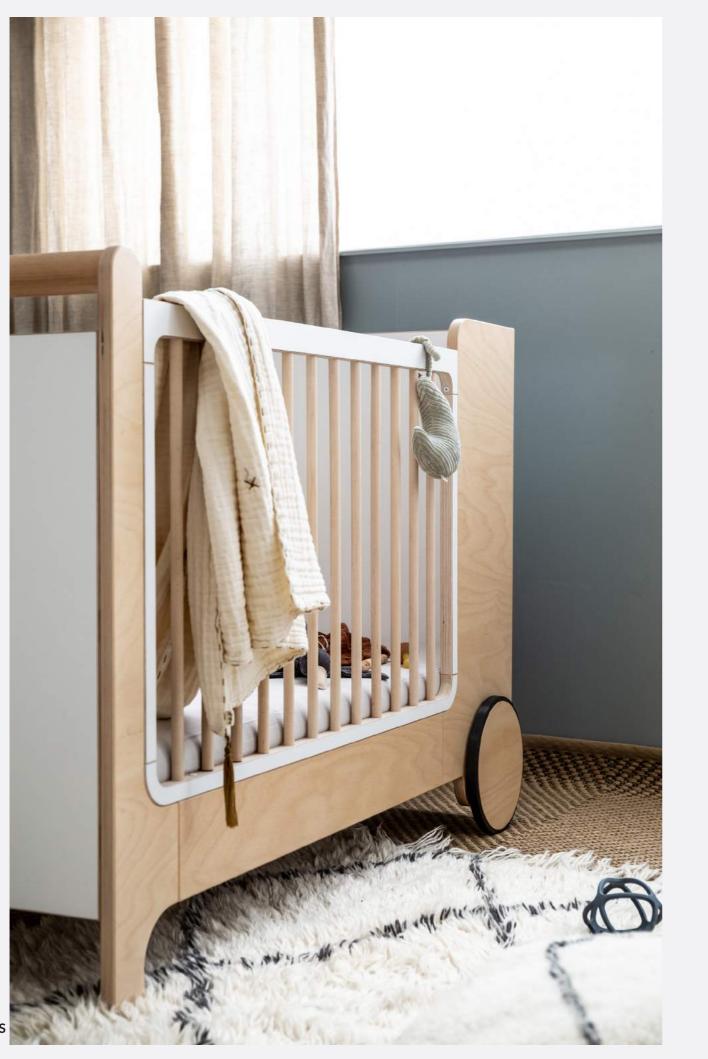

# ROCKING BABY COT NEW

designed for 0+ size 120 x 60 x 60cm

Inspired by the gentle movements of a parent cradling a child, the rocking cot helps the baby to feel secure and calm, making it easier to drift off to sleep.

ROCKING BABY COT natural RBC-01W

# NOT ONLY ROCKS but is adaptable

designed for 0+ size 120 x 60 x 60cm

2 - mattress low

4 - one side open

3 - remove bars

5 - both sides open

BEDS page 13