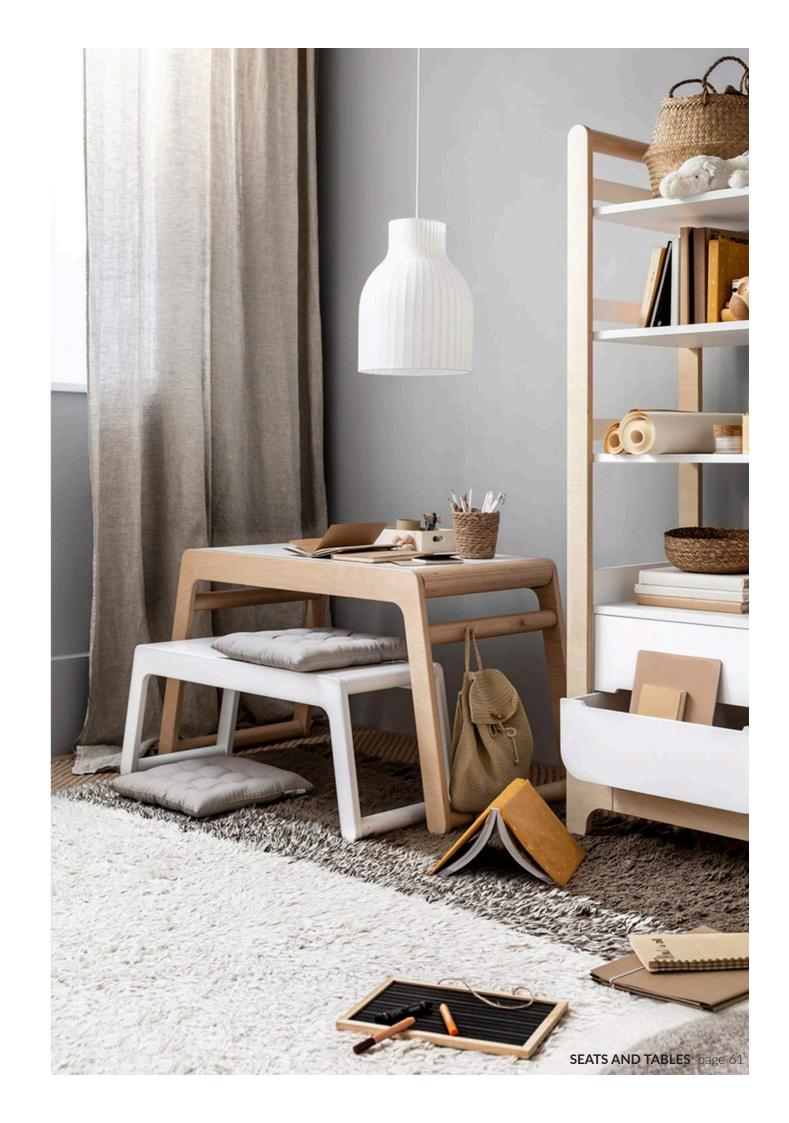

# **B** TABLE

designed for kids age 3+ size 110 x 50 x 60 cm

A perfect table with hidden drawers for all creative kids ages 3 to 10. It's big enough that parents can sit quite comfortably at this table too!

**B TABLE** natural BT-01N

**B TABLE** white BT-01W

SEATS AND TABLES page 63

### **B BENCH**

designed for kids age 3+ size 90 x 33 x 36 cm

Elegant yet sturdy bench to use around the house. It can be used as a play table for the youngest, a versatile bench or a side table by Rafa-kids beds.

**B BENCH** natural B90-01N

SEATS AND TABLES page 07

**B BENCH** Natural, White, Black

**B BENCH** white B90-01W

BBENCH black B90-01B

SEATS AND TABLES page 69