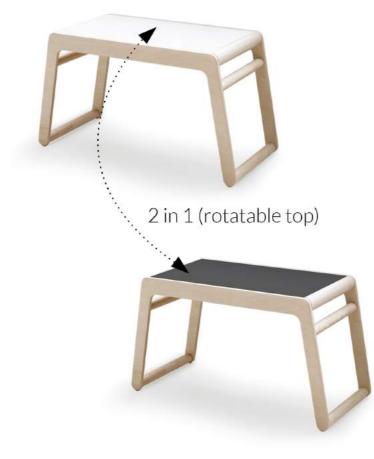

# **K DESK**

designed for kids age 6+ size 80 x 75 x 75/130 cm

Eye-catching desk with a soft-closing lid. It has a full-height worktop that is ideal for school age children and even for adults.

K DESK natural K-01N

**K DESK** 

K DESK black K-01B