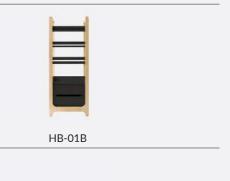

### **H BOOKCASE**

white and black size 65 x 45 x 162cm

A stunning piece of storage for your child. The shelves can hold a ton of books, and the spacious drawers will solve any toy headaches.

H BOOKCASE white HB-01W

H BOOKCASE black HB-01B