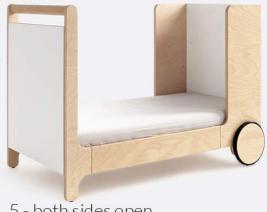

# NOT ONLY ROCKS but is adaptable

designed for 0+ size 120 x 60 x 60cm

2 - mattress low

4 - one side open

3 - remove bars

5 - both sides open

BEDS page 13