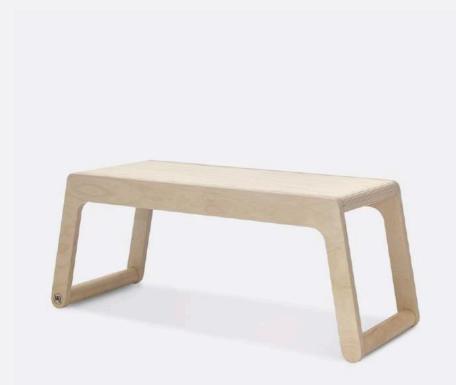

### **B BENCH**

designed for kids age 3+ size 90 x 33 x 36 cm

Elegant yet sturdy bench to use around the house. It can be used as a play table for the youngest, a versatile bench or a side table by Rafa-kids beds.

**B BENCH** natural B90-01N

SEATS AND TABLES page 07

**B BENCH** Natural, White, Black

**B BENCH** white B90-01W

BBENCH black B90-01B

SEATS AND TABLES page 69