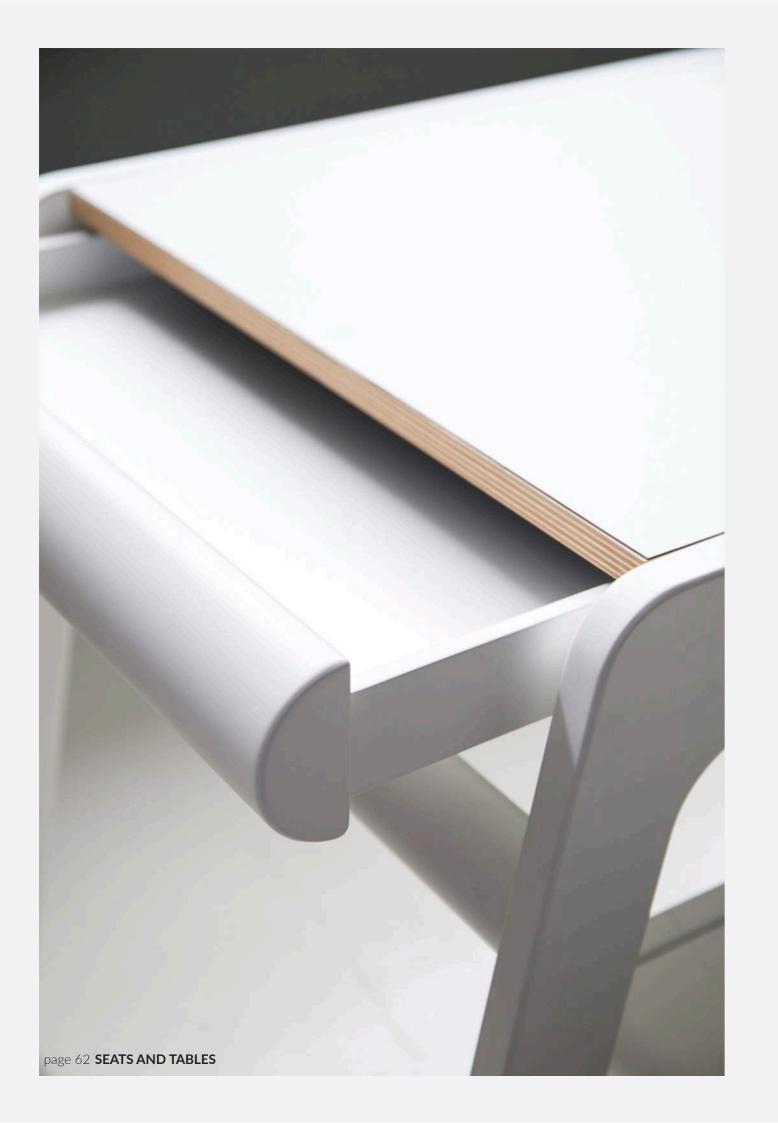

# **K DESK**

designed for kids age 6+ size 80 x 75 x 75/130 cm

Eye-catching desk with a soft-closing lid. It has a full-height worktop that is ideal for school age children and even for adults.

K DESK natural K-01N