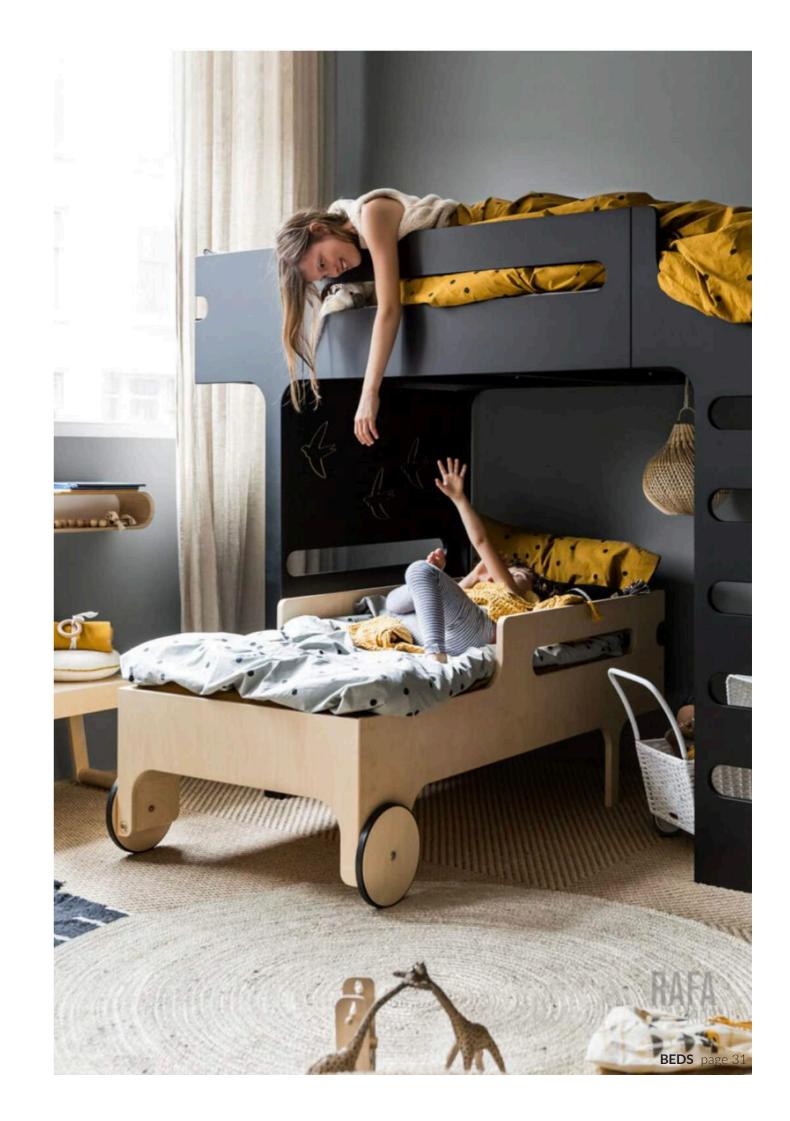

# F&R BED SET

Space-saving set for younger children sharing a room.

Parents often get the R toddler bed for their first child. F bunk bed comes when kids outgrow it or a young sibling arrives. Play around with the position of the beds for the best set-up for your kids.

F BUNK BED

R TODDLER BED

BED SET FOR SIBLINGS for kids age 3+ and 6+