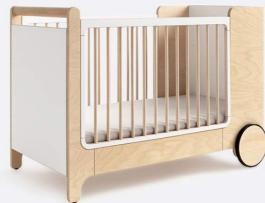

# ROCKING BABY COT NEW

designed for 0+ size 120 x 60 x 60cm

Inspired by the gentle movements of a parent cradling a child, the rocking cot helps the baby to feel secure and calm, making it easier to drift off to sleep.

ROCKING BABY COT natural RBC-01W