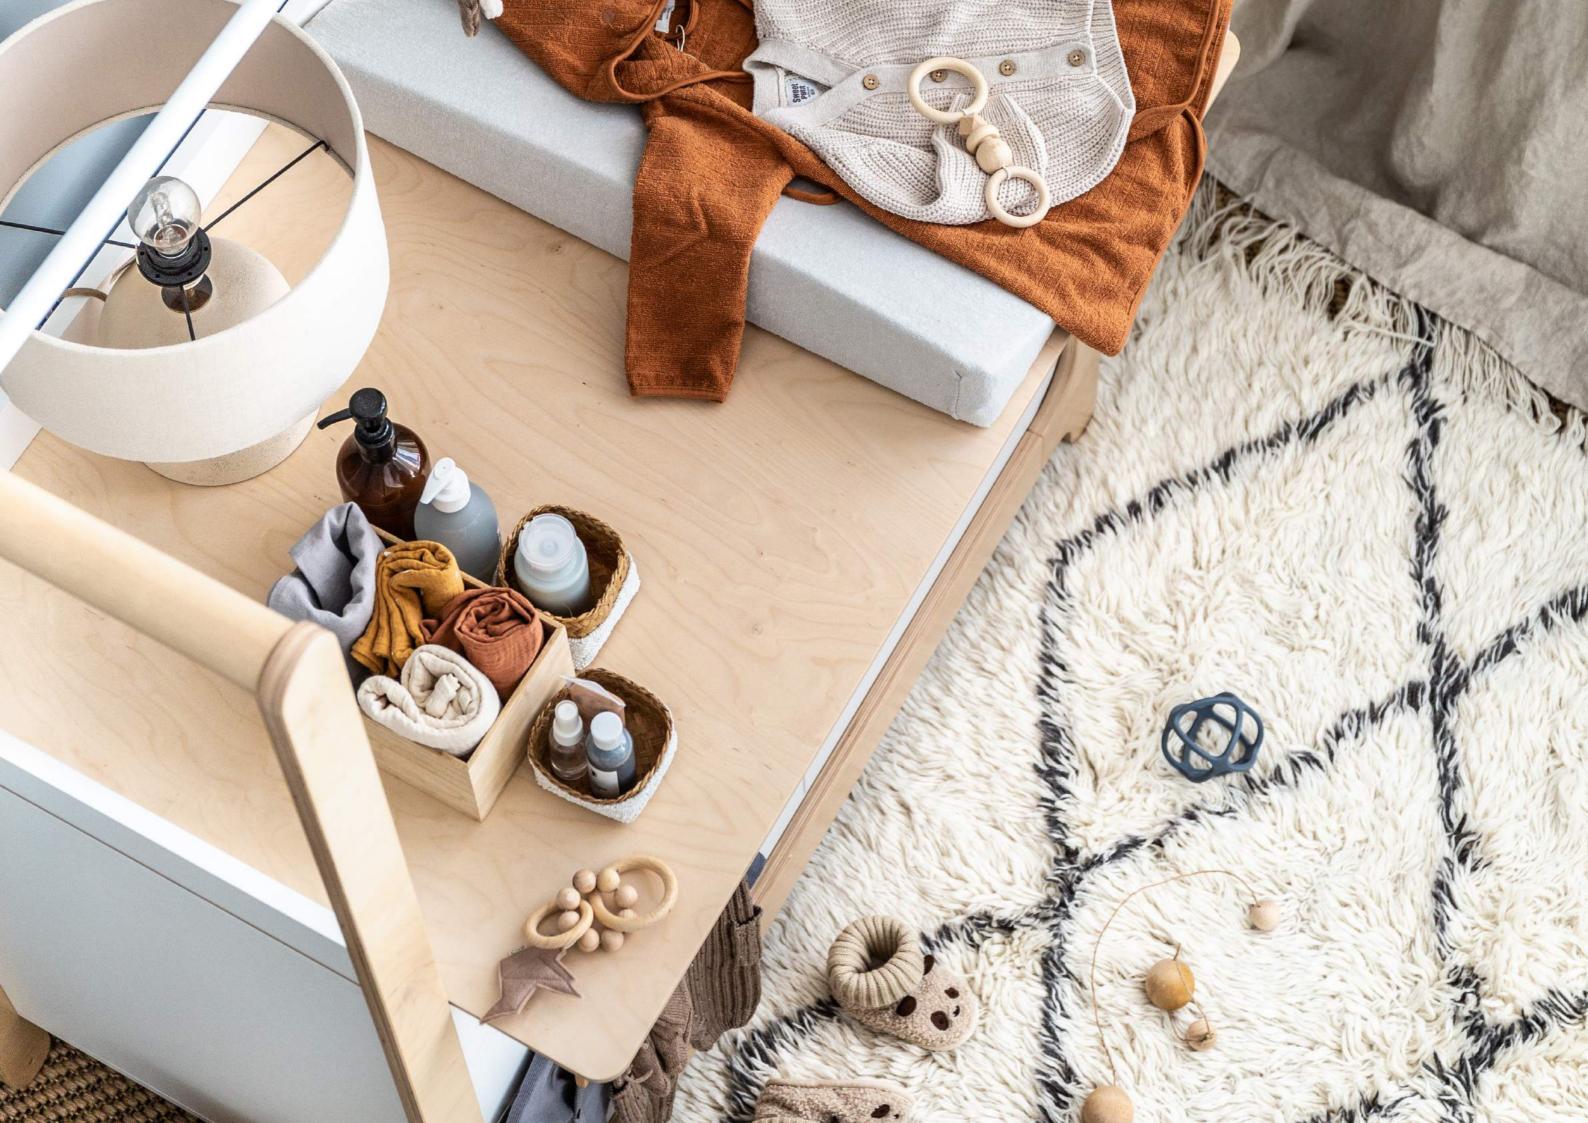

# H DRESSER

white and black size 120 x 60 x 162cm

H Dresser gives you style, storage and function with eight spacious drawers, a unique high frame and a clothes rack. Now available with an extra changing unit that creates a spacious baby changing area.

H DRESSER white HD-02W

H DRESSER black HW-02B

**STORAGE** page 41

**CHANGING UNIT** 

NEW

for the H Dresser size 115 x 72 x 1cm

The Changing Unit is a perfect match for the H dresser. Enjoy additional space and comfort for your baby's daily routine. Crafted with the same premium Finish plywood as the dresser's frame, it creates a seamless and harmonious look.

H CHANGING UNIT HDC-01