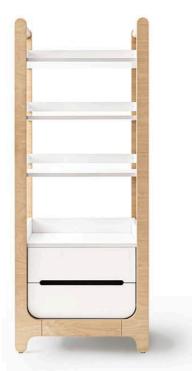

# H DRESSER

white and black size 120 x 60 x 162cm

H Dresser gives you style, storage and function with eight spacious drawers, a unique high frame and a clothes rack. Now available with an extra changing unit that creates a spacious baby changing area.

H DRESSER white HD-02W

H DRESSER black HW-02B

**STORAGE** page 41

**CHANGING UNIT** 

NEW

for the H Dresser size 115 x 72 x 1cm

The Changing Unit is a perfect match for the H dresser. Enjoy additional space and comfort for your baby's daily routine. Crafted with the same premium Finish plywood as the dresser's frame, it creates a seamless and harmonious look.