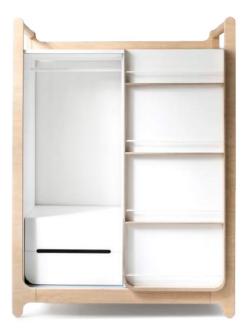

### H WARDROBE

white and black size 120 x 60 x 162cm

Storage does not have to be bulky or dull! This Perfect-sized wardrobe with unique sliding doors – for your newborn to teen.

H WARDROBE white HW-04W

H WARDROBE black HW-04B