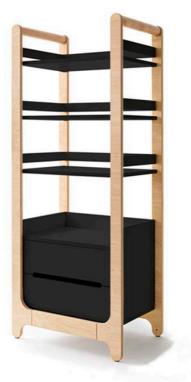

# H DRESSER

white and black size 120 x 60 x 162cm

H Dresser gives you style, storage and function with eight spacious drawers, a unique high frame and a clothes rack. Now available with an extra changing unit that creates a spacious baby changing area.

H DRESSER white HD-02W

H DRESSER black HW-02B

**STORAGE** page 41

**CHANGING UNIT** 

NEW

for the H Dresser size 115 x 72 x 1cm

The Changing Unit is a perfect match for the H dresser. Enjoy additional space and comfort for your baby's daily routine. Crafted with the same premium Finish plywood as the dresser's frame, it creates a seamless and harmonious look.