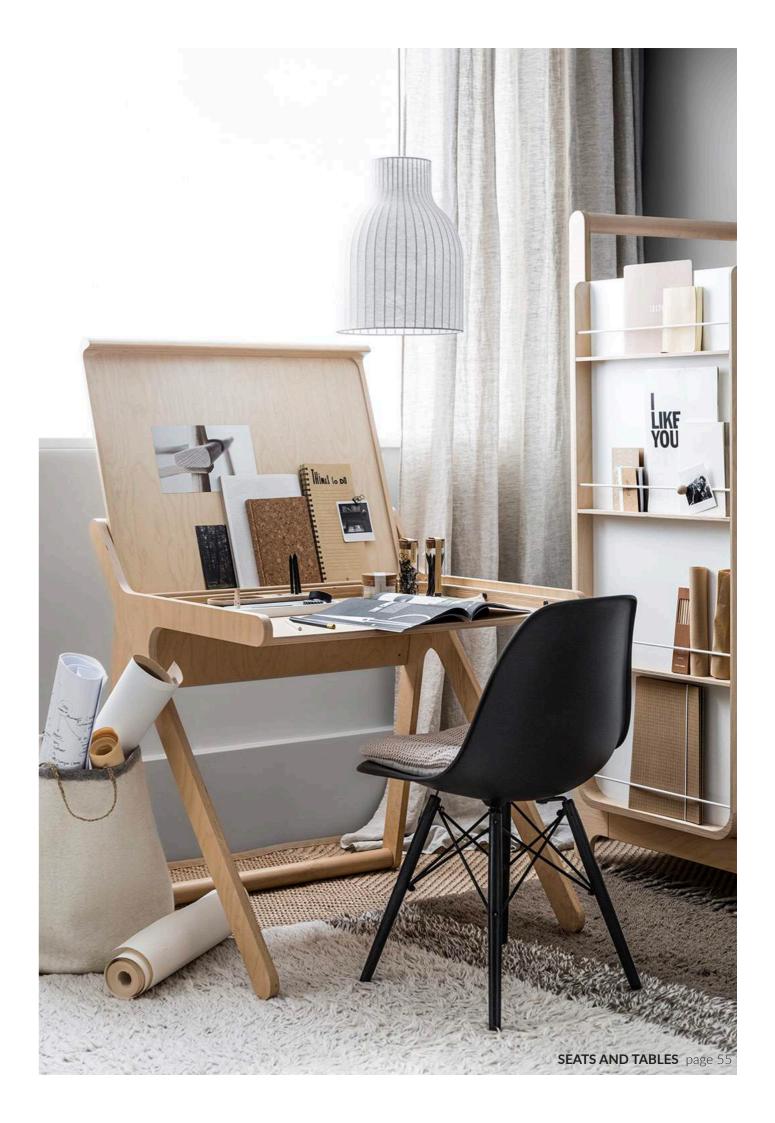

# **K DESK**

designed for kids age 6+ size 80 x 75 x 75/130 cm

Eye-catching desk with a soft-closing lid. It has a full-height worktop that is ideal for school age children and even for adults.

K DESK natural K-01N