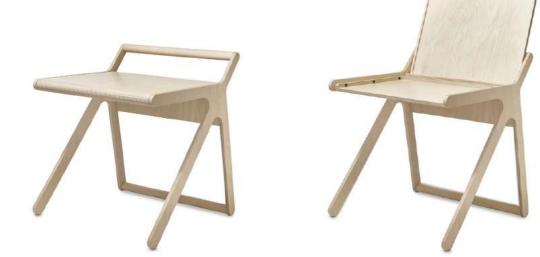

# **K DESK**

designed for kids age 6+ size 80 x 75 x 75/130 cm

Eye-catching desk with a soft-closing lid. It has a full-height worktop that is ideal for school age children and even for adults.

K DESK natural K-01N

**K DESK** 

K DESK black K-01B