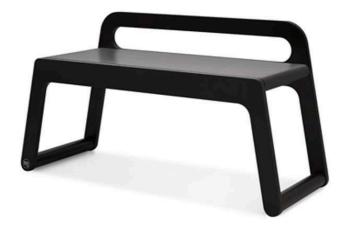

### **B BENCH**

designed for kids age 3+ size 90 x 33 x 36 cm

Elegant yet sturdy bench to use around the house. It can be used as a play table for the youngest, a versatile bench or a side table by Rafa-kids beds.

**B BENCH** natural B90-01N

SEATS AND TABLES page 07

**B BENCH** Natural, White, Black

**B BENCH** white B90-01W

BBENCH black B90-01B

SEATS AND TABLES page 69