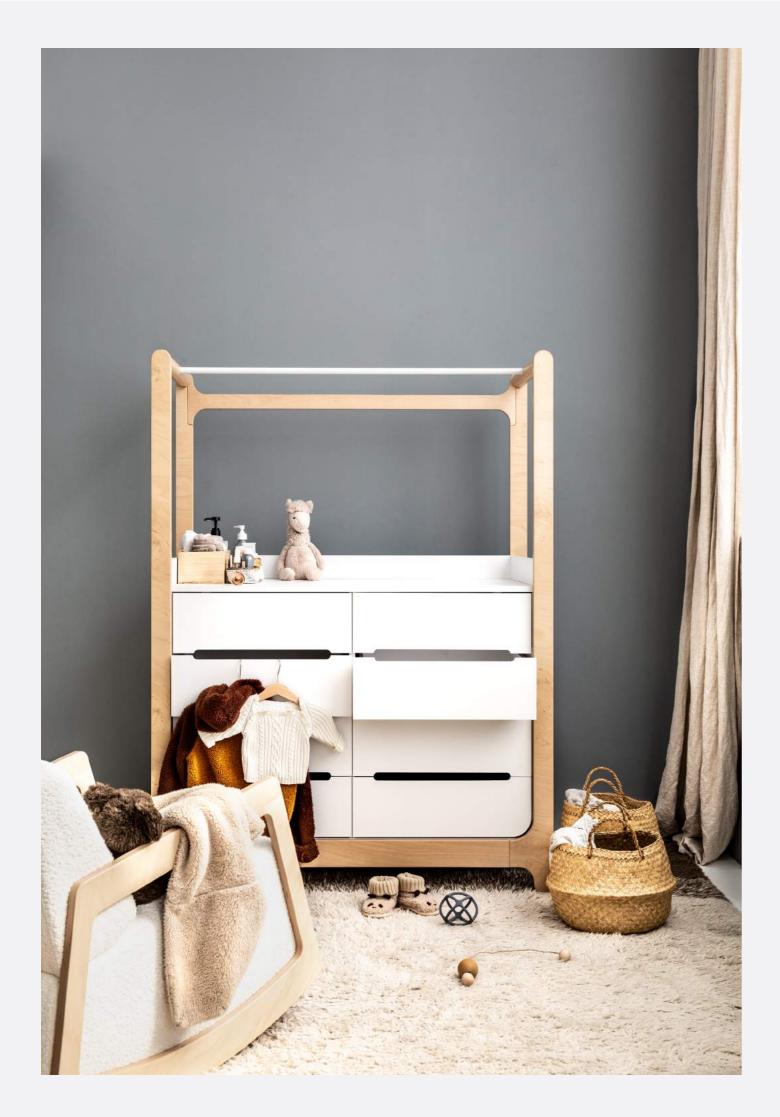

# H DRESSER

white and black size 120 x 60 x 162cm

H Dresser gives you style, storage and function with eight spacious drawers, a unique high frame and a clothes rack. Now available with an extra changing unit that creates a spacious baby changing area.

H DRESSER white HD-02W

H DRESSER black HW-02B

**STORAGE** page 41

**CHANGING UNIT** 

NEW

for the H Dresser size 115 x 72 x 1cm

The Changing Unit is a perfect match for the H dresser. Enjoy additional space and comfort for your baby's daily routine. Crafted with the same premium Finish plywood as the dresser's frame, it creates a seamless and harmonious look.

H CHANGING UNIT HDC-01