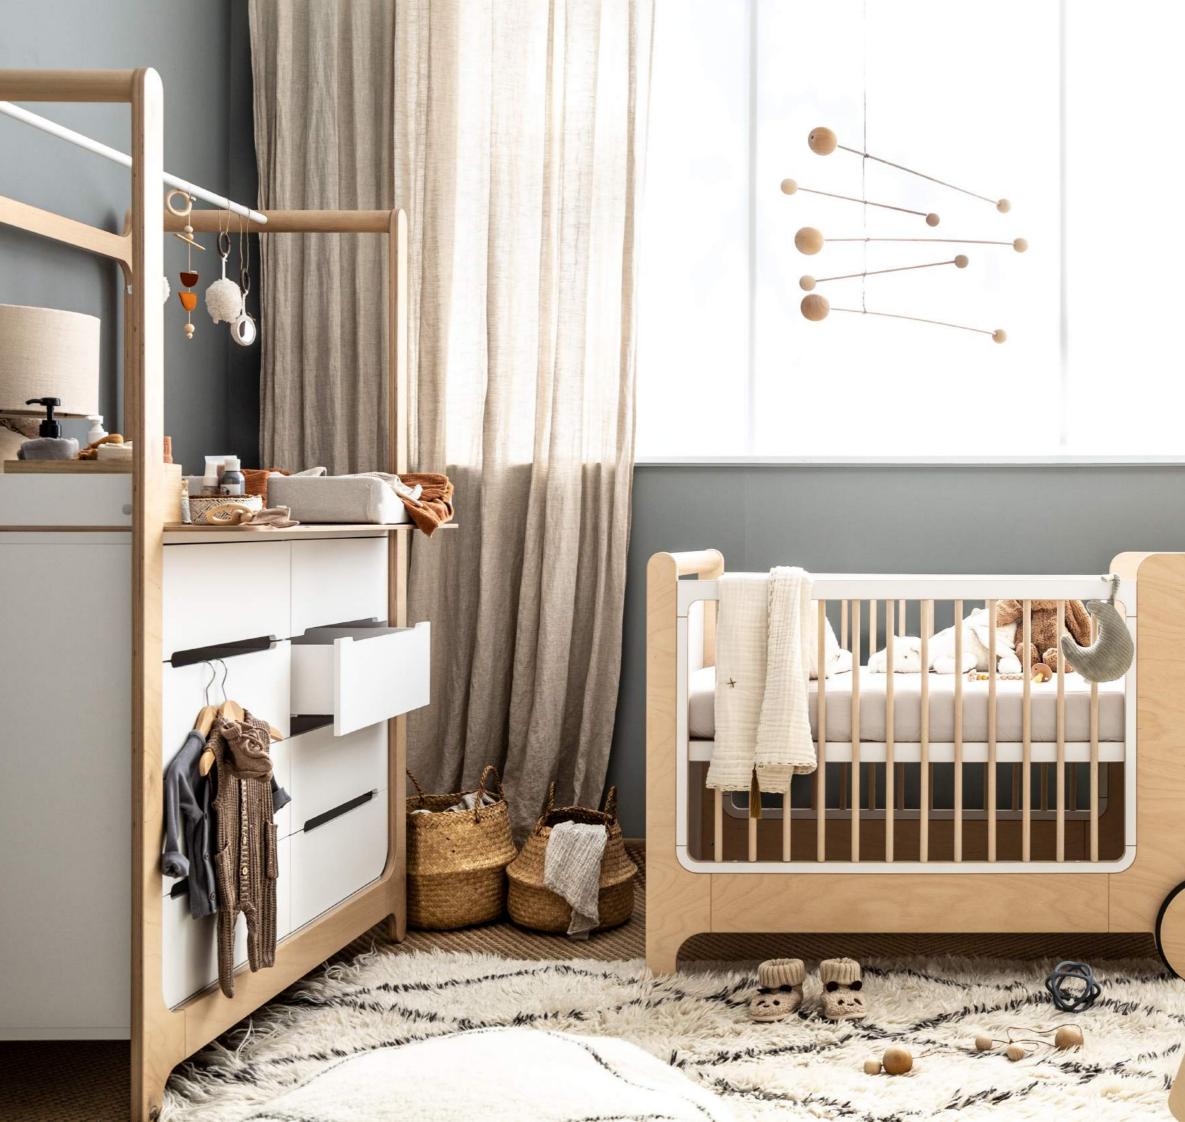

# H DRESSER

white and black size 120 x 60 x 162cm

H Dresser gives you style, storage and function with eight spacious drawers, a unique high frame and a clothes rack. Now available with an extra changing unit that creates a spacious baby changing area.

H DRESSER white HD-02W

H DRESSER black HW-02B

**STORAGE** page 41

**CHANGING UNIT** 

NEW

for the H Dresser size 115 x 72 x 1cm

The Changing Unit is a perfect match for the H dresser. Enjoy additional space and comfort for your baby's daily routine. Crafted with the same premium Finish plywood as the dresser's frame, it creates a seamless and harmonious look.

H CHANGING UNIT HDC-01