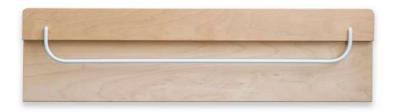

### A BED RAIL

fitting only A teen beds size 97,5 x 26 x 3cm

Bed rail for Rafa-kids A teen beds. Make a big bed safe and cosy for your little ones. Features a pocket for favourite books and a metal rod for magnets or toys – and you can hang it on the wall!

A BED RAIL natural ABR-01N

A BED RAIL natural ABR-01N