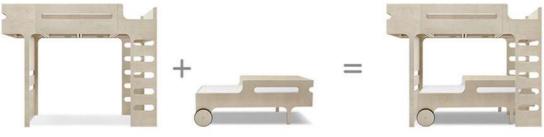

# F&R BED SET

Space-saving set for younger children sharing a room.

Parents often get the R toddler bed for their first child. F bunk bed comes when kids outgrow it or a young sibling arrives. Play around with the position of the beds for the best set-up for your kids.

F BUNK BED

R TODDLER BED

BED SET FOR SIBLINGS for kids age 3+ and 6+