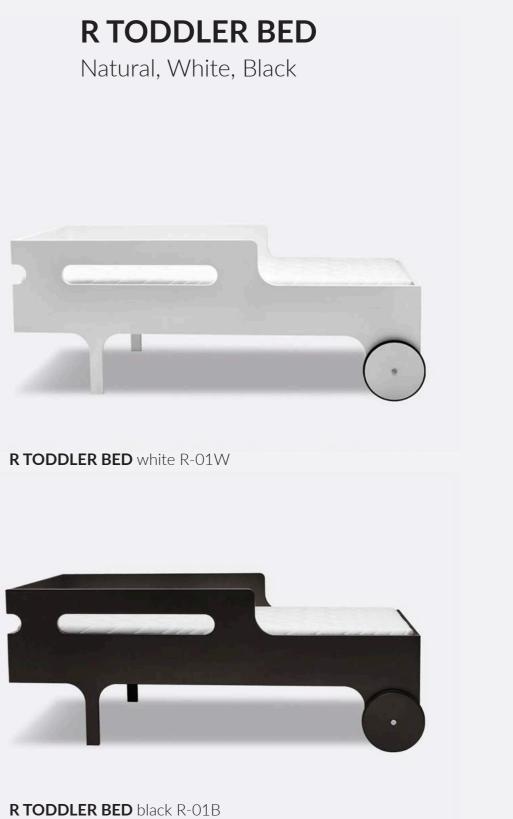

# **R TODDLER BED**

designed for kids age 3+ size 150 x 70 x 14cm

Playful 'bed with wheels' for toddlers. First big bed – never to forget!

R TODDLER BED natural R-01N