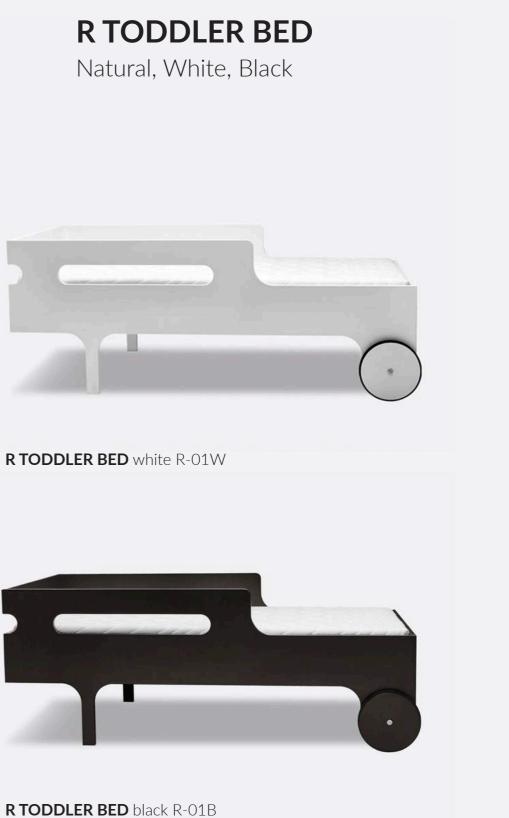

# **R TODDLER BED**

designed for kids age 3+ size 150 x 70 x 14cm

Playful 'bed with wheels' for toddlers. First big bed – never to forget!

R TODDLER BED natural R-01N