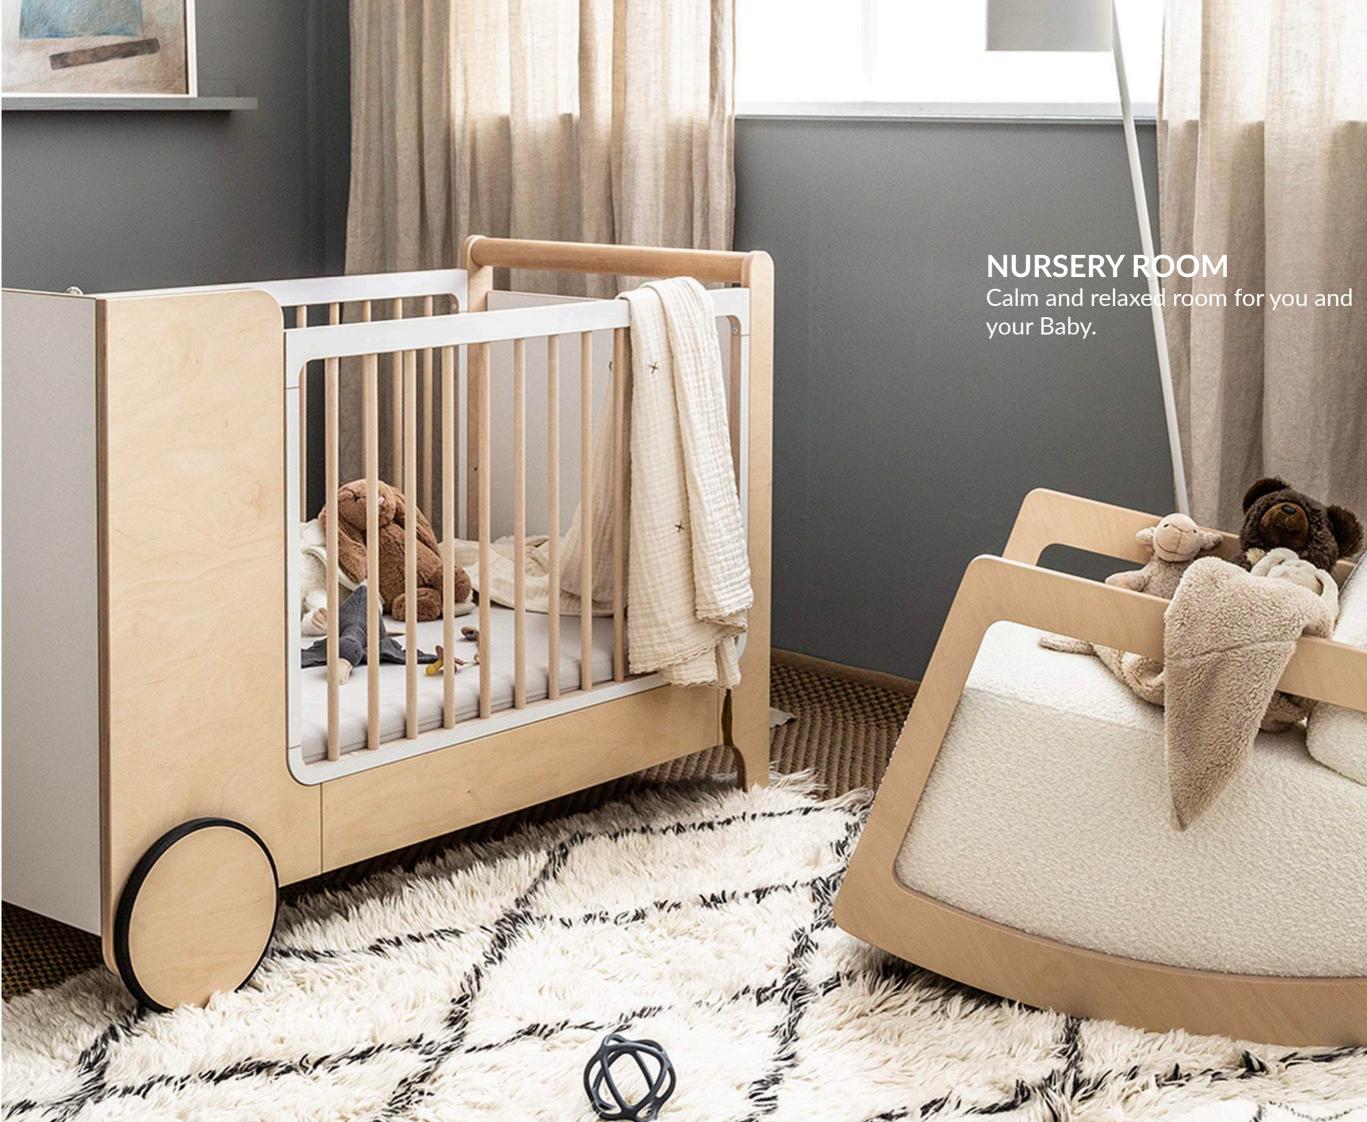

# ROCKING BABY COT NEW

designed for 0+ size 120 x 60 x 60cm

Inspired by the gentle movements of a parent cradling a child, the rocking cot helps the baby to feel secure and calm, making it easier to drift off to sleep.

ROCKING BABY COT natural RBC-01W

# **R TODDLER BED**

designed for kids age 3+ size 150 x 70 x 14cm

Playful 'bed with wheels' for toddlers. First big bed – never to forget!

R TODDLER BED natural R-01N