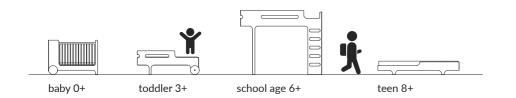

# ROCKING BABY COT NEW

designed for 0+ size 120 x 60 x 60cm

Inspired by the gentle movements of a parent cradling a child, the rocking cot helps the baby to feel secure and calm, making it easier to drift off to sleep.

# **R TODDLER BED**

designed for kids age 3+ size 150 x 70 x 14cm

Playful 'bed with wheels' for toddlers. First big bed – never to forget!

R TODDLER BED natural R-01N

### F BUNK BED

designed for kids age 6+ size 205 x 95 x 162cm

Iconic F bunk bed is a full-size bed for children. A real wow factor for your child and any guests peeking into the room!

FBUNK BED natural F-01N

### A TEEN BED

designed for kids age 8+ size 205 x 80/95/125 x 35cm

This elegant single bed will keep your kid's room stylish and clean. For children age 8+ or younger with the A bed rail. Available in three mattress widths: 75cm, 90cm, and 120cm.