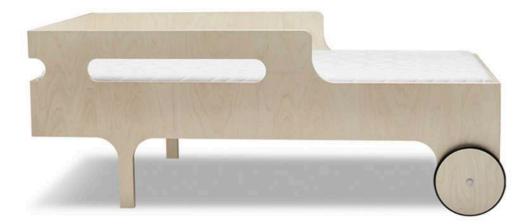

# **R TODDLER BED**

designed for kids age 3+ size 150 x 70 x 14cm

Playful 'bed with wheels' for toddlers. First big bed – never to forget!

R TODDLER BED natural R-01N