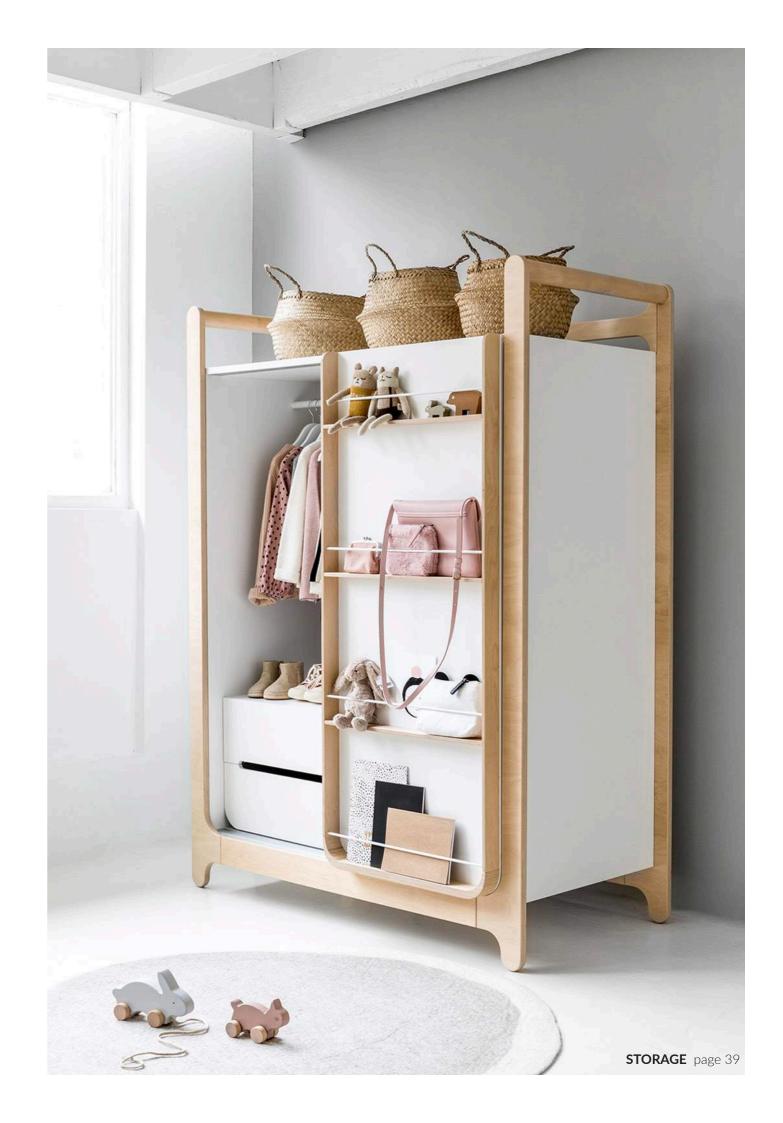

### H WARDROBE

white and black size 120 x 60 x 162cm

Storage does not have to be bulky or dull! This Perfect-sized wardrobe with unique sliding doors – for your newborn to teen.

H WARDROBE white HW-04W

H WARDROBE black HW-04B

# H DRESSER

white and black size 120 x 60 x 162cm

H Dresser gives you style, storage and function with eight spacious drawers, a unique high frame and a clothes rack. Now available with an extra changing unit that creates a spacious baby changing area.