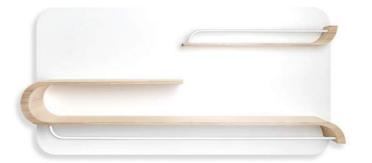

#### S SHELF

Natural/White, White/White size 90 x 12 x 15cm

Our most compact shelf for all your child's essentials. Perfect, next to the bed, for a lamp, book or alarm clock. With stunning wooden details this shelf adds beauty to any wall.

**S SHELF** natural/white S-02N/W

**S SHELF** white/white S-02W/W