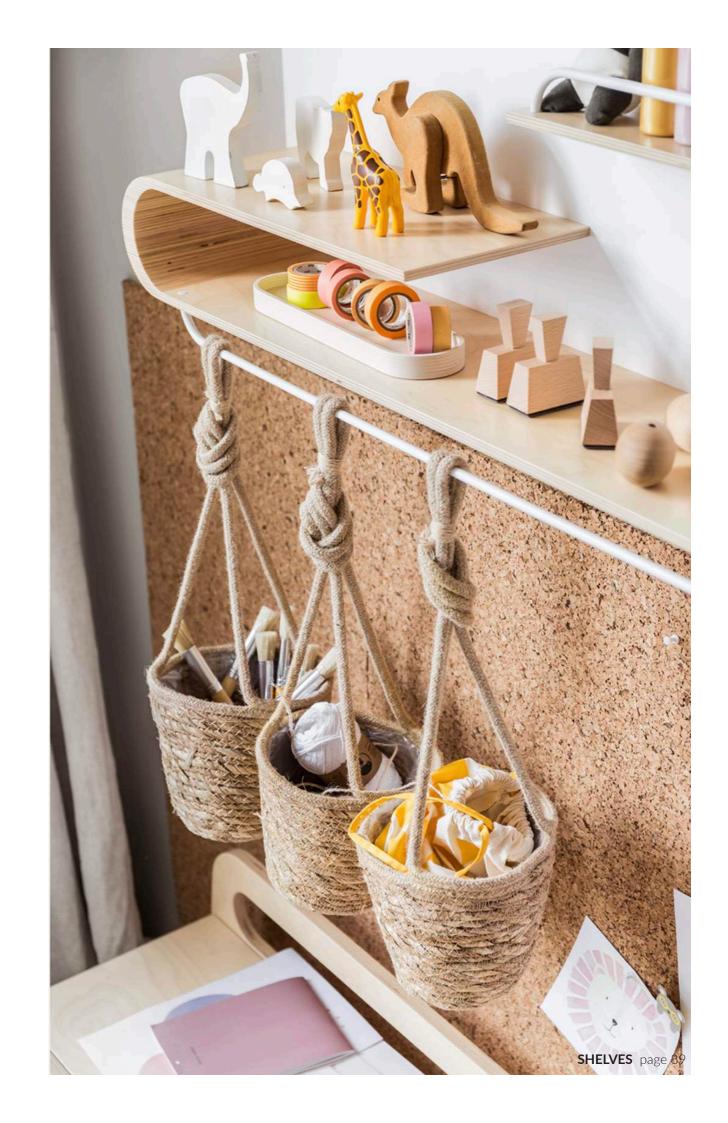

#### **M SHELF** Natural/White, White/White size 70 x 35 x 15cm

Medium size shelf with stylishly curved wooden details and metal hangers. This stunning piece of design fits perfectly by a desk but will shine on any wall in the house.

M SHELF natural/white M-02N/W

M SHELF white/white M-02W/W