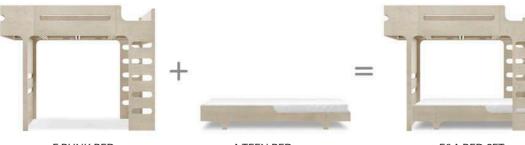

# F&A BED SET

#### A comfortable set of two full single-size beds.

A centerpiece in the room for daytime play and a good night's sleep. It won't be easy to get your teenager out of this comfy corner

F BUNK BED

A TEEN BED

BED SET FOR SIBLINGS for kids age 6+ and 8+

**STORAGE** collection