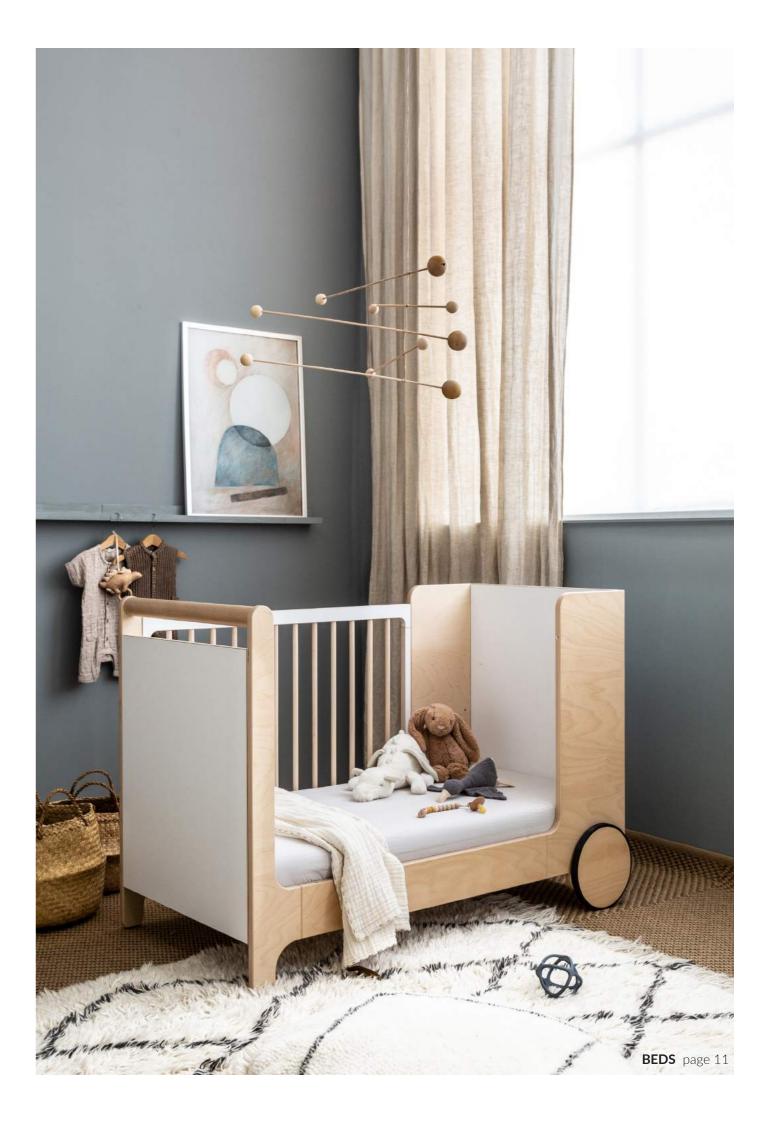

# **BEDS** collection

10

# ROCKING BABY COT NEW

designed for 0+ size 120 x 60 x 60cm

Inspired by the gentle movements of a parent cradling a child, the rocking cot helps the baby to feel secure and calm, making it easier to drift off to sleep.

ROCKING BABY COT natural RBC-01W