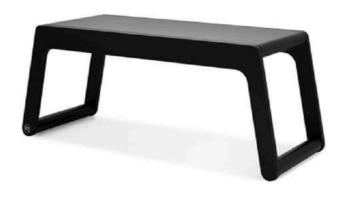

### **B BENCH**

designed for kids age 3+ size 90 x 33 x 36 cm

Elegant yet sturdy bench to use around the house. It can be used as a play table for the youngest, a versatile bench or a side table by Rafa-kids beds.

**B BENCH** natural B90-01N

SEATS AND TABLES page 07

**B BENCH** Natural, White, Black

**B BENCH** white B90-01W

BBENCH black B90-01B

SEATS AND TABLES page 69