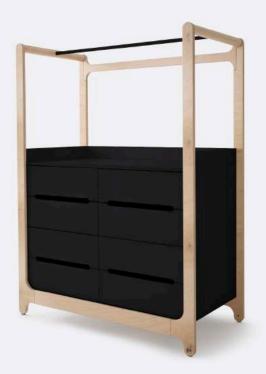

# H DRESSER

white and black size 120 x 60 x 162cm

H Dresser gives you style, storage and function with eight spacious drawers, a unique high frame and a clothes rack. Now available with an extra changing unit that creates a spacious baby changing area.

H DRESSER white HD-02W

H DRESSER black HW-02B

**STORAGE** page 41

**CHANGING UNIT** 

NEW

for the H Dresser size 115 x 72 x 1cm

The Changing Unit is a perfect match for the H dresser. Enjoy additional space and comfort for your baby's daily routine. Crafted with the same premium Finish plywood as the dresser's frame, it creates a seamless and harmonious look.