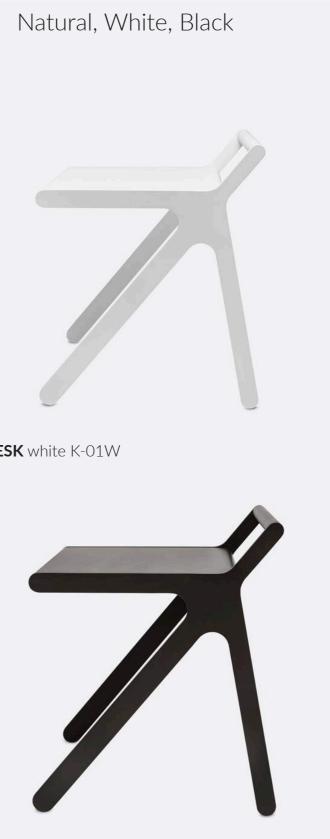

# **K DESK**

designed for kids age 6+ size 80 x 75 x 75/130 cm

Eye-catching desk with a soft-closing lid. It has a full-height worktop that is ideal for school age children and even for adults.

K DESK natural K-01N

**K DESK** 

K DESK black K-01B