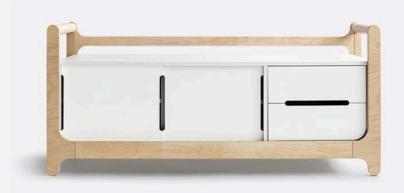

### H WARDROBE

white and black size 120 x 60 x 162cm

Storage does not have to be bulky or dull! This Perfect-sized wardrobe with unique sliding doors – for your newborn to teen.

H WARDROBE white HW-04W

H WARDROBE black HW-04B

# H DRESSER

white and black size 120 x 60 x 162cm

H Dresser gives you style, storage and function with eight spacious drawers, a unique high frame and a clothes rack. Now available with an extra changing unit that creates a spacious baby changing area.