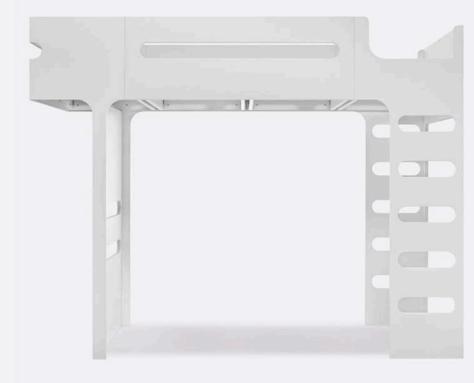

### F BUNK BED

designed for kids age 6+ size 205 x 95 x 162cm

Iconic F bunk bed is a full-size bed for children. A real wow factor for your child and any guests peeking into the room!

FBUNK BED natural F-01N

**TEEN ZONE** F bunk bed with a snug chill space underneath

O BORIN

F BUNK BED

Natural, White, Black

F BUNK BED white F-01W

FBUNK BED black F-01B