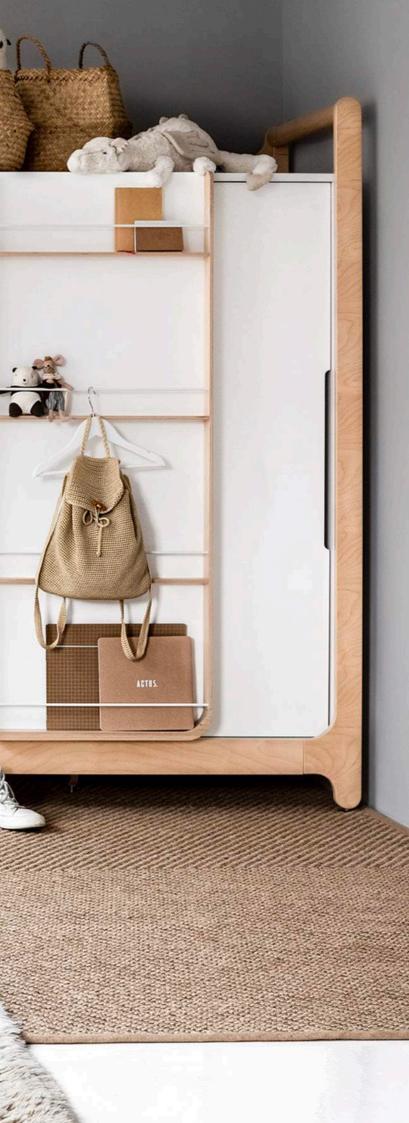

### H WARDROBE

white and black size 120 x 60 x 162cm

Storage does not have to be bulky or dull! This Perfect-sized wardrobe with unique sliding doors – for your newborn to teen.

H WARDROBE white HW-04W

H WARDROBE black HW-04B