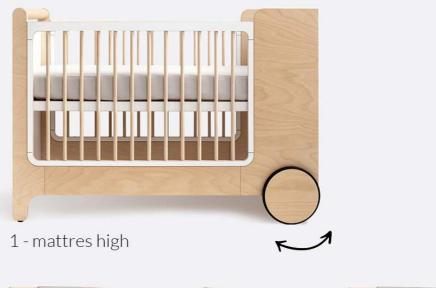

# NOT ONLY ROCKS but is adaptable

designed for 0+ size 120 x 60 x 60cm

2 - mattress low

4 - one side open

3 - remove bars

5 - both sides open

BEDS page 13