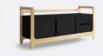

# **H STORAGE CABINET**

white and black size 120 x 60 x 162cm

Storage cabinet that doubles as a bench. It will hide all your toys and games, and the room is neat again. It's extra strong, so snuggle up on top of the cabinet for a cosy read with your child.

H STORAGE CABINET white HC-02W

H STORAGE CABINET black HC-02W

SEATS AND TABLES collection