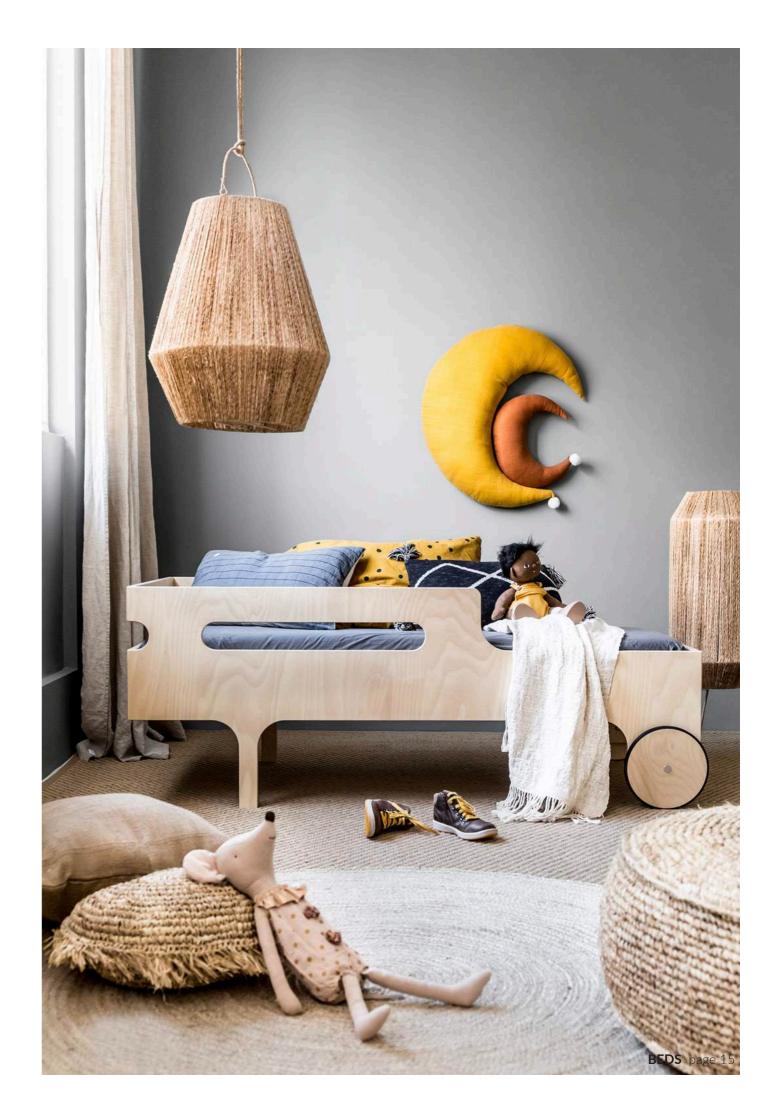

# **R TODDLER BED**

designed for kids age 3+ size 150 x 70 x 14cm

Playful 'bed with wheels' for toddlers. First big bed – never to forget!

R TODDLER BED natural R-01N