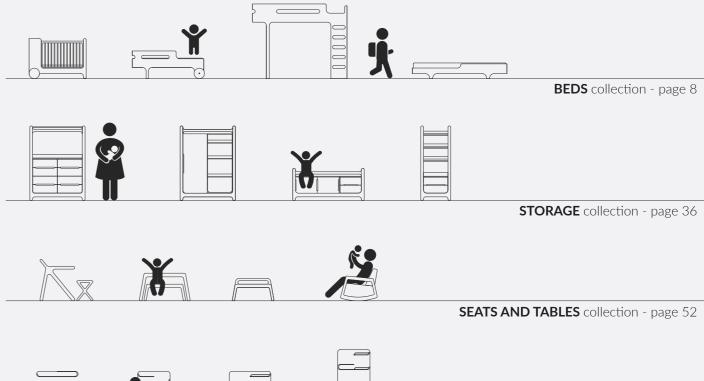

# **TABLE** of contents

**SHELVES** collection - page 80

# **BEDS** collection

10

BED SET FOR SIBLINGS for kids age 6+ and 8+

**STORAGE** collection

H STORAGE CABINET white HC-02W

H STORAGE CABINET black HC-02W

SEATS AND TABLES collection