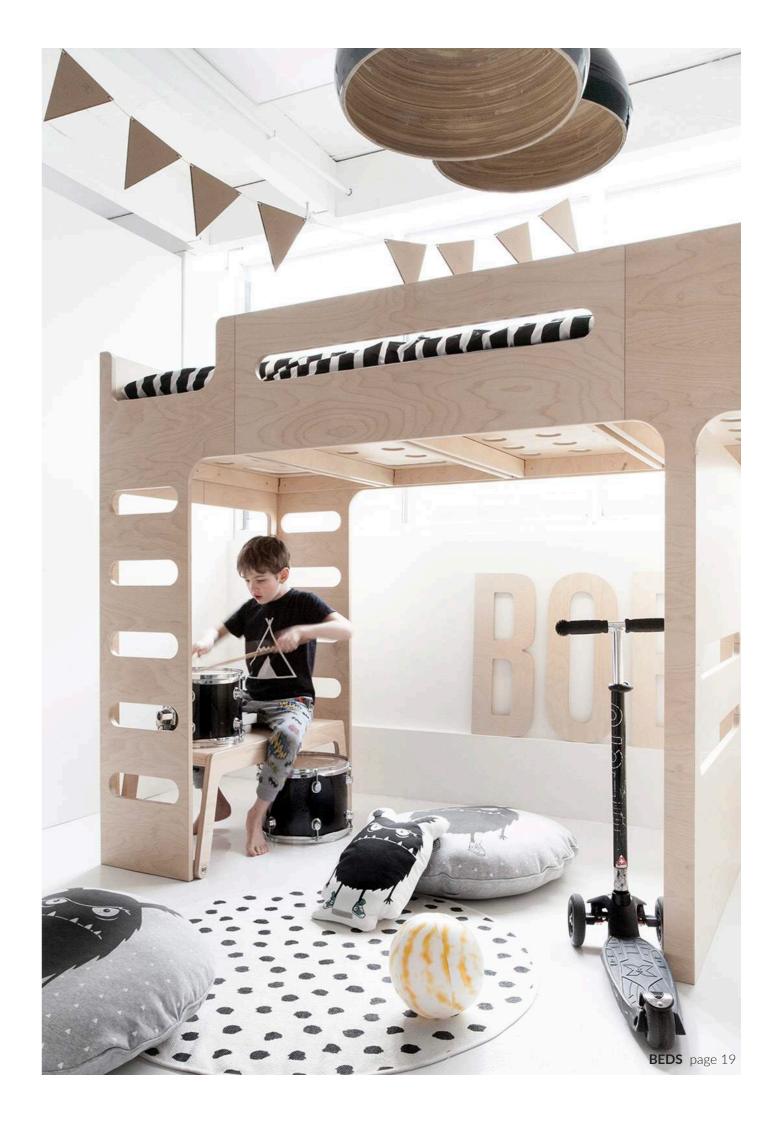

### F BUNK BED

designed for kids age 6+ size 205 x 95 x 162cm

Iconic F bunk bed is a full-size bed for children. A real wow factor for your child and any guests peeking into the room!

FBUNK BED natural F-01N

**TEEN ZONE** F bunk bed with a snug chill space underneath

O BORIN

F BUNK BED

Natural, White, Black

F BUNK BED white F-01W

FBUNK BED black F-01B