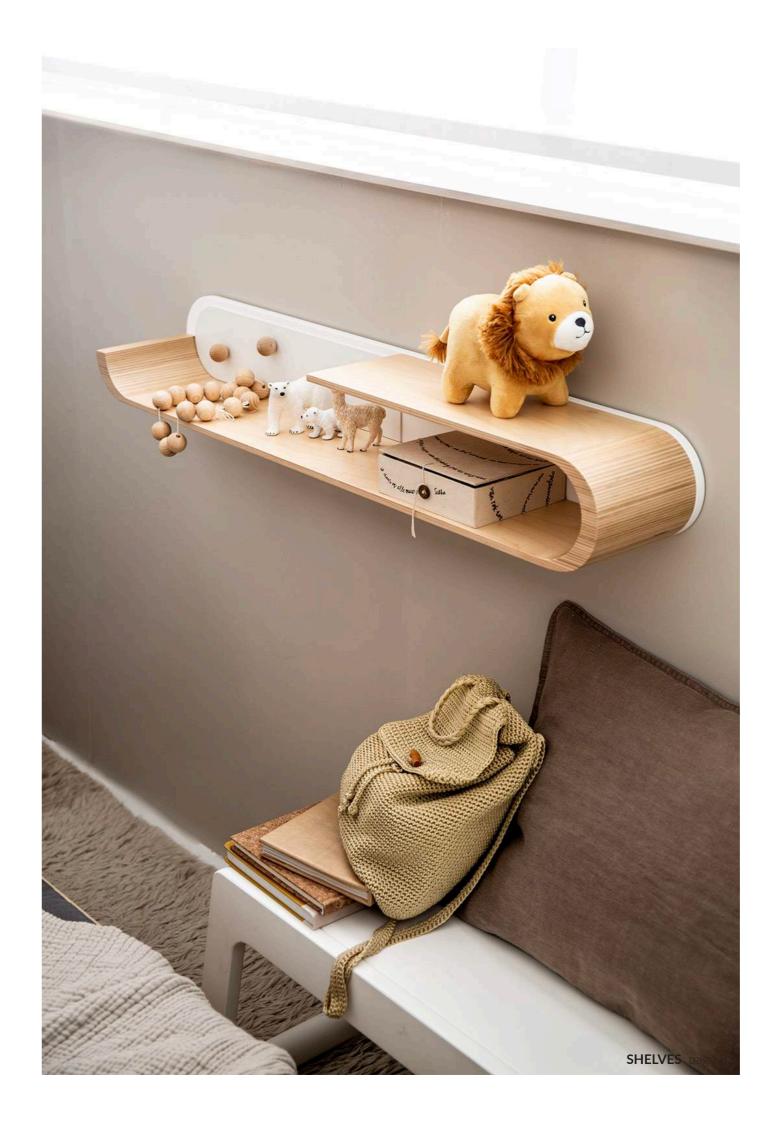

#### S SHELF

Natural/White, White/White size 90 x 12 x 15cm

Our most compact shelf for all your child's essentials. Perfect, next to the bed, for a lamp, book or alarm clock. With stunning wooden details this shelf adds beauty to any wall.

**S SHELF** natural/white S-02N/W

**S SHELF** white/white S-02W/W

#### **M SHELF** Natural/White, White/White size 70 x 35 x 15cm

Medium size shelf with stylishly curved wooden details and metal hangers. This stunning piece of design fits perfectly by a desk but will shine on any wall in the house.

M SHELF natural/white M-02N/W

M SHELF white/white M-02W/W