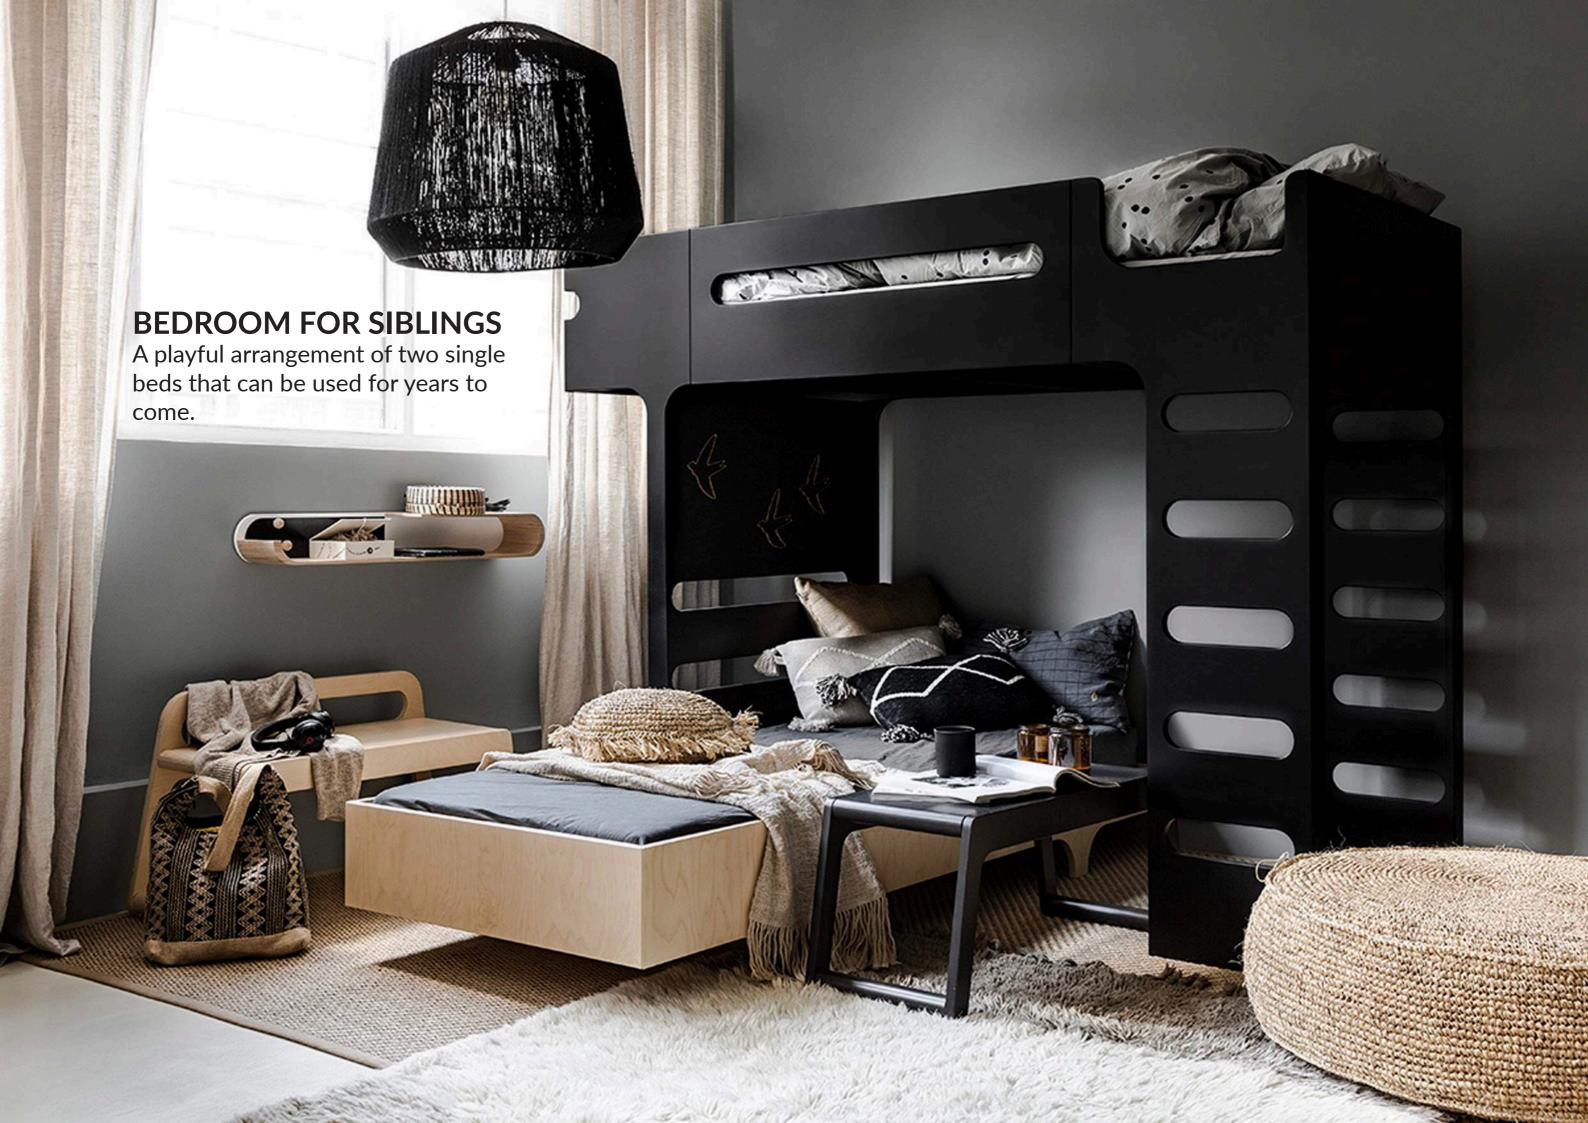

# F&R BED SET

Space-saving set for younger children sharing a room.

Parents often get the R toddler bed for their first child. F bunk bed comes when kids outgrow it or a young sibling arrives. Play around with the position of the beds for the best set-up for your kids.

F BUNK BED

R TODDLER BED

BED SET FOR SIBLINGS for kids age 3+ and 6+