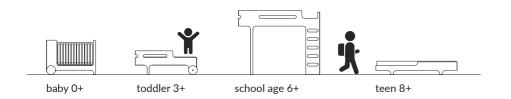

# ROCKING BABY COT NEW

designed for 0+ size 120 x 60 x 60cm

Inspired by the gentle movements of a parent cradling a child, the rocking cot helps the baby to feel secure and calm, making it easier to drift off to sleep.

# **R TODDLER BED**

designed for kids age 3+ size 150 x 70 x 14cm

Playful 'bed with wheels' for toddlers. First big bed – never to forget!

R TODDLER BED natural R-01N

### F BUNK BED

designed for kids age 6+ size 205 x 95 x 162cm

Iconic F bunk bed is a full-size bed for children. A real wow factor for your child and any guests peeking into the room!

FBUNK BED natural F-01N

### A TEEN BED

designed for kids age 8+ size 205 x 80/95/125 x 35cm

This elegant single bed will keep your kid's room stylish and clean. For children age 8+ or younger with the A bed rail. Available in three mattress widths: 75cm, 90cm, and 120cm.