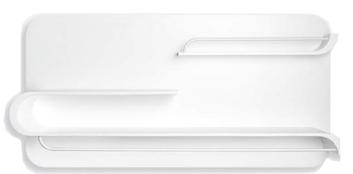

### L SHELF

Natural/White, White/White size 90 x 45 x 20cm

Extra deep shelf with metal rods. Perfect for your child's favourite outfits in a nursery or a giant roll of paper in a creative corner.

L SHELF natural/white L-02N/W

L SHELF white/white L-02W/W