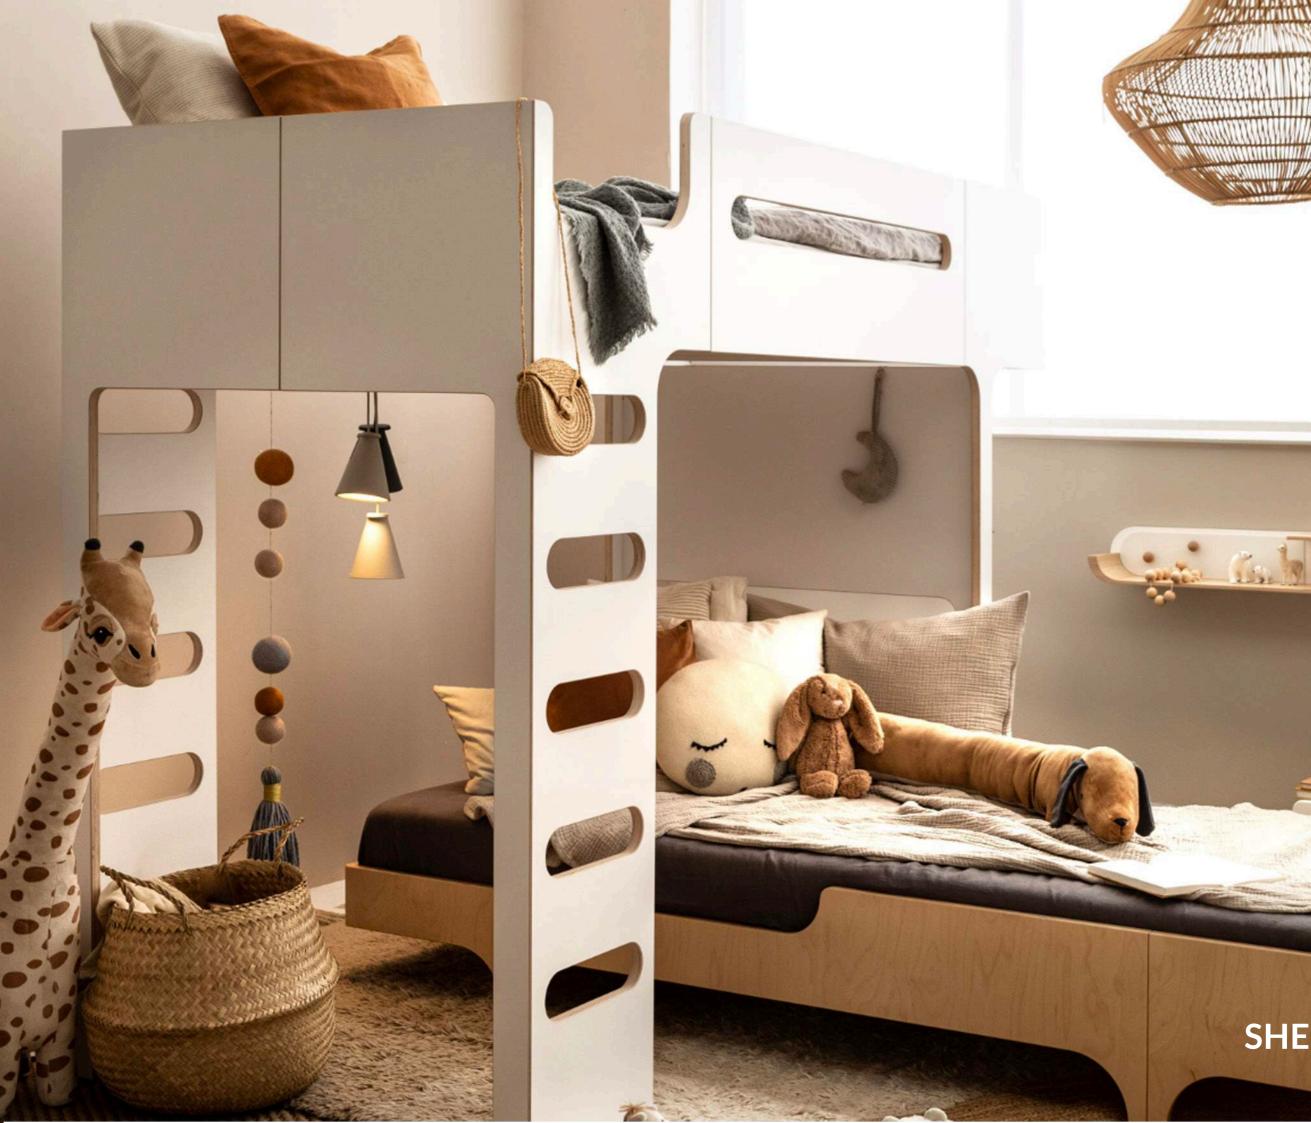

# F&R BED SET

Space-saving set for younger children sharing a room.

Parents often get the R toddler bed for their first child. F bunk bed comes when kids outgrow it or a young sibling arrives. Play around with the position of the beds for the best set-up for your kids.

F BUNK BED

R TODDLER BED

BED SET FOR SIBLINGS for kids age 3+ and 6+