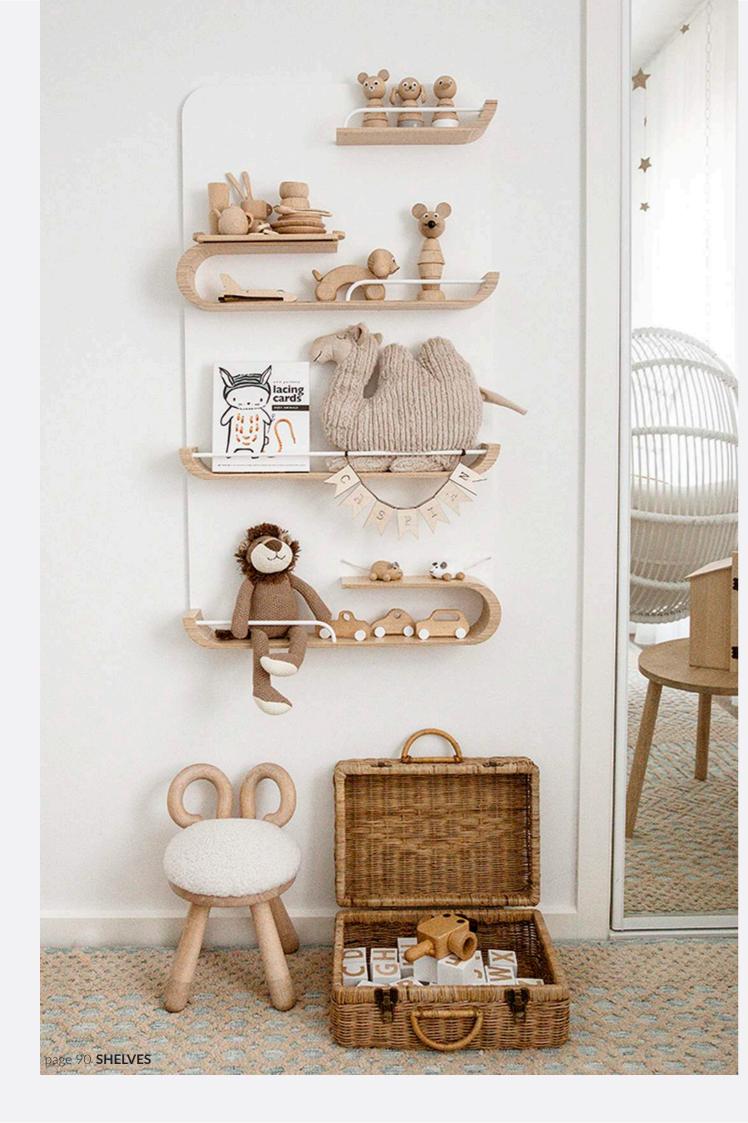

#### S SHELF

Natural/White, White/White size 90 x 12 x 15cm

Our most compact shelf for all your child's essentials. Perfect, next to the bed, for a lamp, book or alarm clock. With stunning wooden details this shelf adds beauty to any wall.

**S SHELF** natural/white S-02N/W

**S SHELF** white/white S-02W/W

#### **M SHELF** Natural/White, White/White size 70 x 35 x 15cm

Medium size shelf with stylishly curved wooden details and metal hangers. This stunning piece of design fits perfectly by a desk but will shine on any wall in the house.

M SHELF natural/white M-02N/W

M SHELF white/white M-02W/W

### L SHELF

Natural/White, White/White size 90 x 45 x 20cm

Extra deep shelf with metal rods. Perfect for your child's favourite outfits in a nursery or a giant roll of paper in a creative corner.

L SHELF natural/white L-02N/W

L SHELF white/white L-02W/W

# **XL SHELF** size 140 x 70 x 10cm real show-stopper for any wall.

# Natural/White, White/White

This biggest shelf from the collection will make a great library in your child's room – a

#### **XL SHELF** white/white XL-02W/W

**XL SHELF** natural/white XL-02N/W