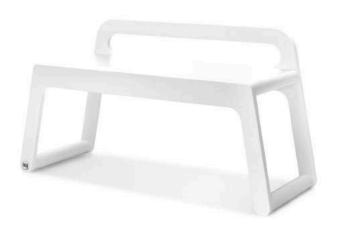

### **B BENCH**

designed for kids age 3+ size 90 x 33 x 36 cm

Elegant yet sturdy bench to use around the house. It can be used as a play table for the youngest, a versatile bench or a side table by Rafa-kids beds.

**B BENCH** natural B90-01N

SEATS AND TABLES page 07

**B BENCH** Natural, White, Black

**B BENCH** white B90-01W

BBENCH black B90-01B

SEATS AND TABLES page 69