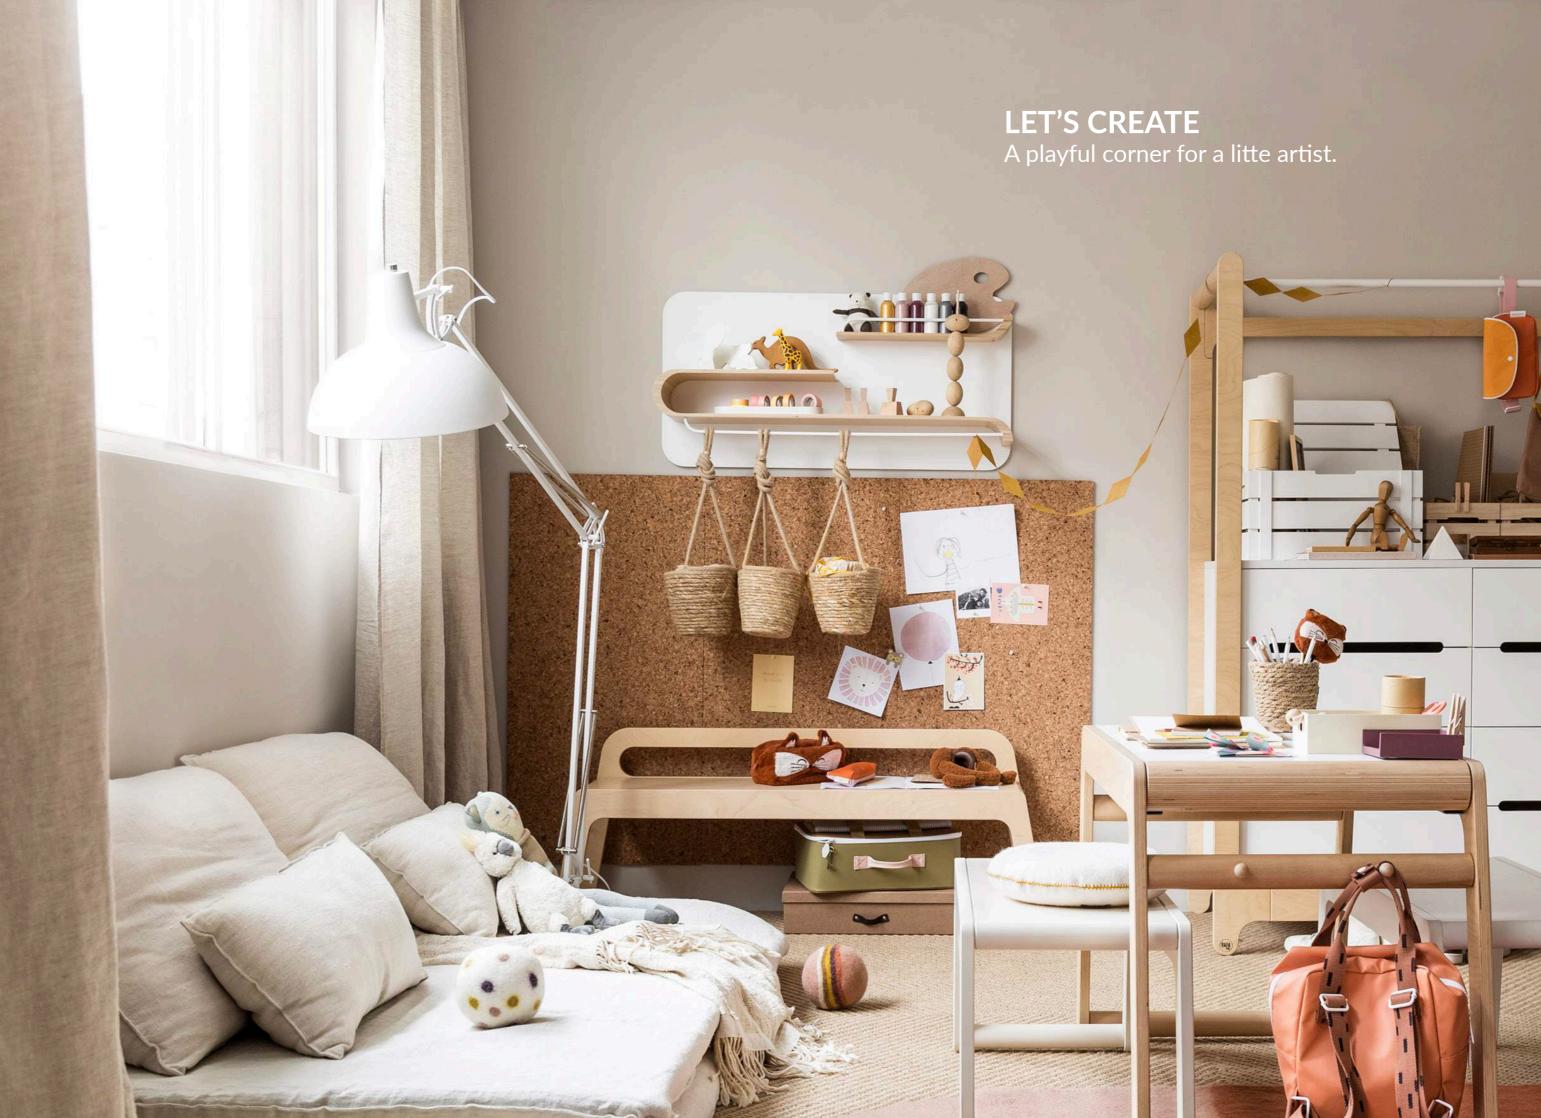

#### **M SHELF** Natural/White, White/White size 70 x 35 x 15cm

Medium size shelf with stylishly curved wooden details and metal hangers. This stunning piece of design fits perfectly by a desk but will shine on any wall in the house.

M SHELF natural/white M-02N/W

M SHELF white/white M-02W/W