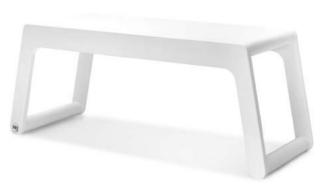

### **B BENCH**

designed for kids age 3+ size 90 x 33 x 36 cm

Elegant yet sturdy bench to use around the house. It can be used as a play table for the youngest, a versatile bench or a side table by Rafa-kids beds.

**B BENCH** natural B90-01N

SEATS AND TABLES page 07

**B BENCH** Natural, White, Black

**B BENCH** white B90-01W

BBENCH black B90-01B

SEATS AND TABLES page 69