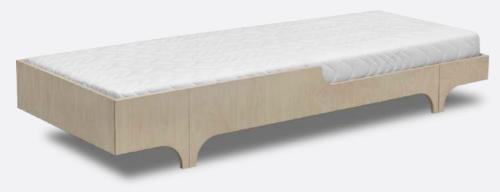

### A TEEN BED

designed for kids age 8+ size 205 x 80/95/125 x 35cm

This elegant single bed will keep your kid's room stylish and clean. For children age 8+ or younger with the A bed rail. Available in three mattress widths: 75cm, 90cm, and 120cm.

A TEEN BED natural A90-01N