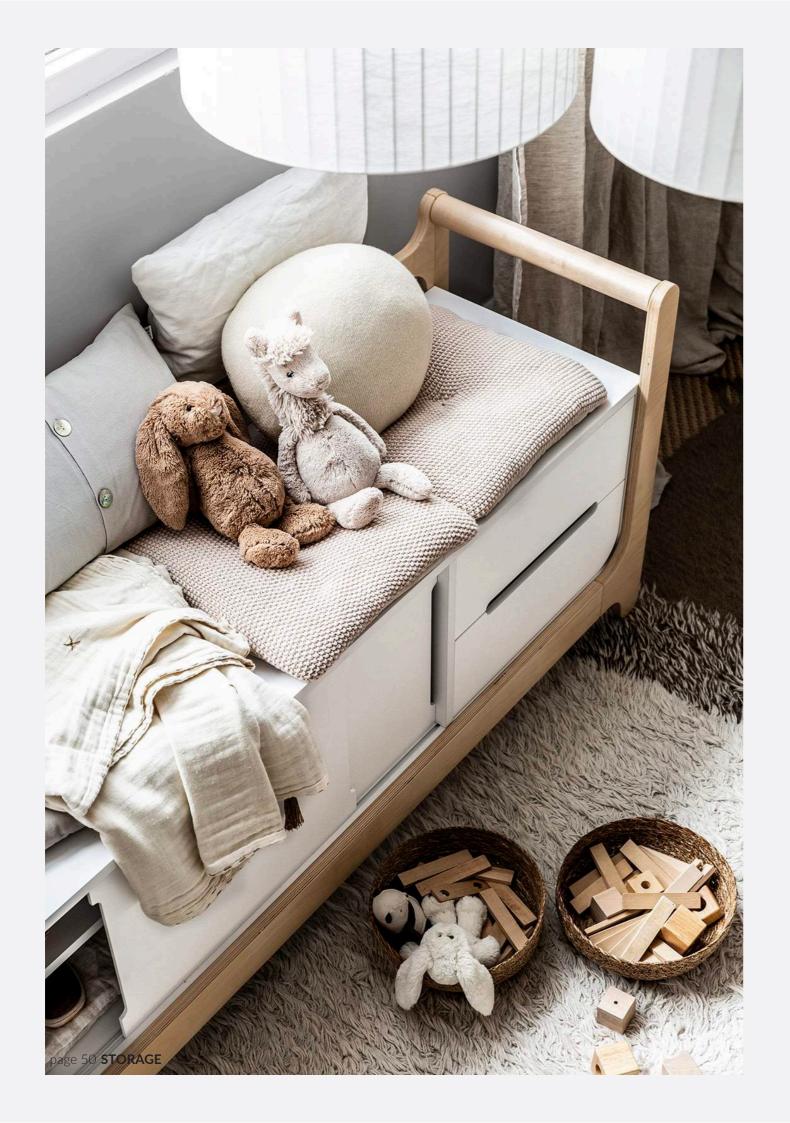

# **H STORAGE CABINET**

white and black size 120 x 60 x 162cm

Storage cabinet that doubles as a bench. It will hide all your toys and games, and the room is neat again. It's extra strong, so snuggle up on top of the cabinet for a cosy read with your child.