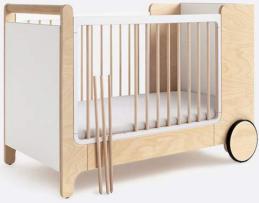

# **R TODDLER BED**

designed for kids age 3+ size 150 x 70 x 14cm

Playful 'bed with wheels' for toddlers. First big bed – never to forget!

R TODDLER BED natural R-01N